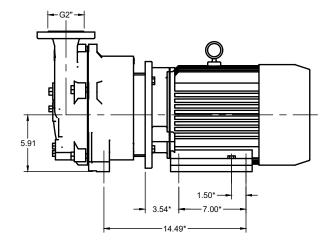

4

 $\mathbf{r}$ 

|                                                                                                                                               |             | PROJECT<br>NES Company Inc. |              |                                  |               |           |     |
|-----------------------------------------------------------------------------------------------------------------------------------------------|-------------|-----------------------------|--------------|----------------------------------|---------------|-----------|-----|
| PROPRIETARY AND<br>THE INFORMATION CONTAINEI<br>SOLE PROPERTY OF N<br>ANY REPRODUCTION IN PART OF<br>WRITTEN AND EXPLICIT PERMIS<br>IS PROHIE | Dı          | CC-160<br>Jal Volt          | ta           | ge Vacuum<br>Assembly, Cast Iron | ו Pump        |           |     |
| APPROVED                                                                                                                                      | 20XX.XXX.XX | SIZE                        | CODE         |                                  | DWG NO        |           | REV |
| CHECKED PH                                                                                                                                    | 2024.APR.17 | А                           |              |                                  | 14-05160CI    |           | А   |
| DRAWN JP                                                                                                                                      | 2024.APR.11 | SCAI                        | CALE 1:10 WE |                                  | IGHT 201 LBS. | SHEET 1/1 | I   |
| -                                                                                                                                             | $\triangle$ |                             |              |                                  |               | ·         |     |