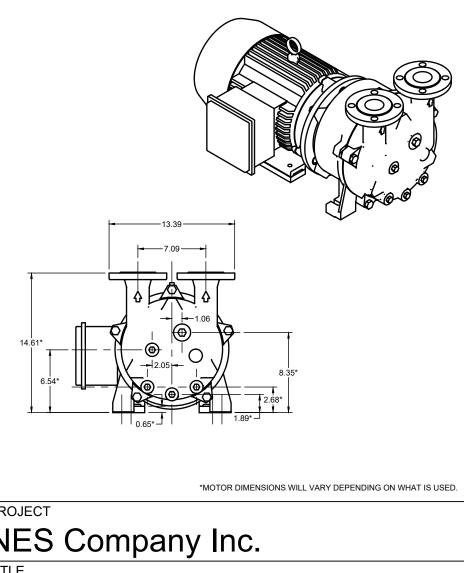

4

 $\mathbf{r}$ 

|                                                                                                                                               |             | PROJECT<br>NES Company Inc. |              |                                  |               |           |     |
|-----------------------------------------------------------------------------------------------------------------------------------------------|-------------|-----------------------------|--------------|----------------------------------|---------------|-----------|-----|
| PROPRIETARY AND<br>THE INFORMATION CONTAINEI<br>SOLE PROPERTY OF N<br>ANY REPRODUCTION IN PART OF<br>WRITTEN AND EXPLICIT PERMIS<br>IS PROHIE | Dı          | CC-160<br>Jal Volt          | ta           | ge Vacuum<br>Assembly, Cast Iron | ו Pump        |           |     |
| APPROVED                                                                                                                                      | 20XX.XXX.XX | SIZE                        | CODE         |                                  | DWG NO        |           | REV |
| CHECKED PH                                                                                                                                    | 2024.APR.17 | А                           |              |                                  | 14-05160CI    |           | А   |
| DRAWN JP                                                                                                                                      | 2024.APR.11 | SCAI                        | CALE 1:10 WE |                                  | IGHT 201 LBS. | SHEET 1/1 | I   |
| -                                                                                                                                             | $\triangle$ |                             |              |                                  |               | ·         |     |