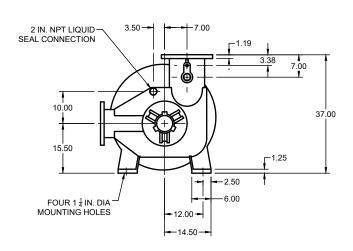

## NX-500 Bare Shaft Drawing

Single Stage Conical Lobe Liquid Ring Vacuum Pump

| APPROVED 20XX.XXX.XX | SIZE | CODE    |    | DWG NO |           | REV |
|----------------------|------|---------|----|--------|-----------|-----|
| CHECKED 20XX.XXX.XX  | Α    |         |    |        |           | Α   |
| DRAWN JP 2024.JUL.15 | SCA  | _E 1:30 | WE | IGHT   | SHEET 1/1 |     |