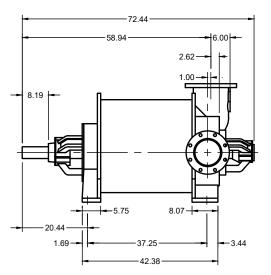

## NX-500 Bare Shaft Drawing

Single Stage Conical Lobe Liquid Ring Vacuum Pump

| APPROVED 20XX.XXX.XX | SIZE | CODE    |    | DWG NO |           | REV |
|----------------------|------|---------|----|--------|-----------|-----|
| CHECKED 20XX.XXX.XX  | Α    |         |    |        |           | Α   |
| DRAWN JP 2024.JUL.15 | SCA  | _E 1:30 | WE | IGHT   | SHEET 1/1 |     |