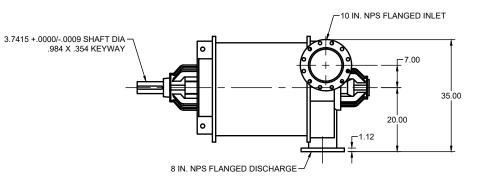

## NX-500 Bare Shaft Drawing

Single Stage Conical Lobe Liquid Ring Vacuum Pump

| APPROVED 20XX.XXX.XX | SIZE | CODE    |    | DWG NO |           | REV |
|----------------------|------|---------|----|--------|-----------|-----|
| CHECKED 20XX.XXX.XX  | Α    |         |    |        |           | Α   |
| DRAWN JP 2024.JUL.15 | SCA  | _E 1:30 | WE | IGHT   | SHEET 1/1 |     |