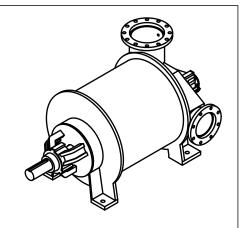

## NX-500 Bare Shaft Drawing

Single Stage Conical Lobe Liquid Ring Vacuum Pump

| APPROVED 20XX.XXX.XX | SIZE | CODE    |    | DWG NO |           | REV |
|----------------------|------|---------|----|--------|-----------|-----|
| CHECKED 20XX.XXX.XX  | Α    |         |    |        |           | Α   |
| DRAWN JP 2024.JUL.15 | SCA  | _E 1:30 | WE | IGHT   | SHEET 1/1 |     |