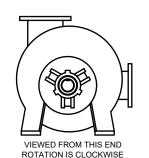

## NX-500 Bare Shaft Drawing

Single Stage Conical Lobe Liquid Ring Vacuum Pump

| APPROVED 20XX.XXX.XX | SIZE | CODE    |    | DWG NO |           | REV |
|----------------------|------|---------|----|--------|-----------|-----|
| CHECKED 20XX.XXX.XX  | Α    |         |    |        |           | Α   |
| DRAWN JP 2024.JUL.15 | SCA  | _E 1:30 | WE | IGHT   | SHEET 1/1 |     |