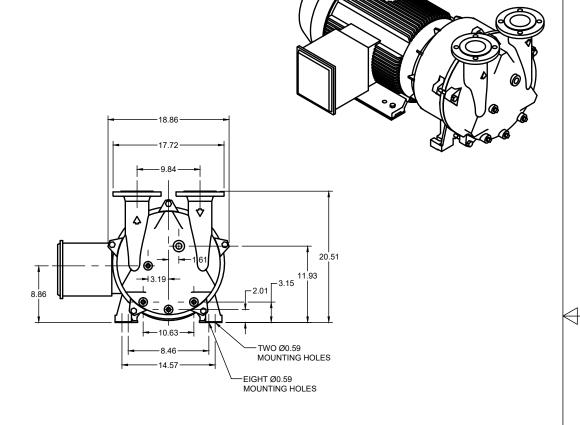

\*MOTOR DIMENSIONS WILL VARY DEPENDING ON WHAT IS USED.

PROPRIETARY AND CONFIDENTIAL THE INFORMATION CONTAINED IN THIS DRAWING IS THE SOLE PROPERTY OF NES COMPANY INC.

ANY REPRODUCTION IN PART OR AS A WHOLE WITHOUT THE WRITTEN AND EXPLICIT PERMISSION OF NES COMPANY INC. IS PROHIBITED.

## NCC-350 Dual Voltage Vacuum Pump Close Coupled Motor Assembly, Cast Iron

| APPROVED |    | 20XX.XXX.XX | SIZE | CODE   |    | DWG NO        |           | REV |
|----------|----|-------------|------|--------|----|---------------|-----------|-----|
| CHECKED  | PH | 2024.APR.17 | Α    |        |    | 14-05350CI    |           | Α   |
| DRAWN    | JP | 2024.APR.11 | SCAL | E 1:15 | WE | IGHT 556 LBS. | SHEET 1/1 |     |