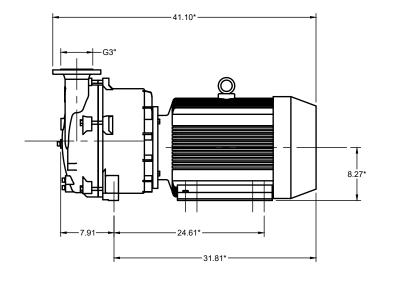

\*MOTOR DIMENSIONS WILL VARY DEPENDING ON WHAT IS USED.

PROPRIETARY AND CONFIDENTIAL THE INFORMATION CONTAINED IN THIS DRAWING IS THE SOLE PROPERTY OF NES COMPANY INC.

ANY REPRODUCTION IN PART OR AS A WHOLE WITHOUT THE WRITTEN AND EXPLICIT PERMISSION OF NES COMPANY INC. IS PROHIBITED.

## NCC-350 Dual Voltage Vacuum Pump Close Coupled Motor Assembly, Cast Iron

| APPROVED |    | 20XX.XXX.XX | SIZE | CODE   |    | DWG NO        |           | REV |
|----------|----|-------------|------|--------|----|---------------|-----------|-----|
| CHECKED  | PH | 2024.APR.17 | Α    |        |    | 14-05350CI    |           | Α   |
| DRAWN    | JP | 2024.APR.11 | SCAL | E 1:15 | WE | IGHT 556 LBS. | SHEET 1/1 |     |