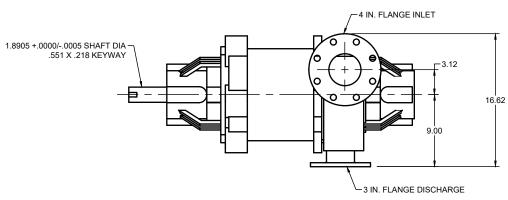

## NX-60, 80 Bare Shaft Drawing Single Stage Conical Lobe Liquid Ring Vacuum Pump

| APPROVED | )  |             | SIZE | CODE   |    | DWG NO |           | REV |  |
|----------|----|-------------|------|--------|----|--------|-----------|-----|--|
| CHECKED  |    |             | Α    |        |    |        |           | Α   |  |
| DRAWN    | JP | 2024.JUN.04 | SCAL | E 1:12 | WE | EIGHT  | SHEET 1/1 |     |  |