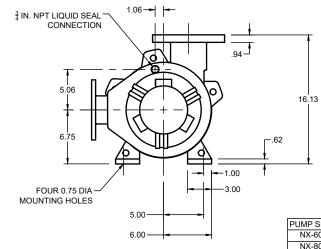

| PUMP SIZE | Α     | В     | С     | D     |
|-----------|-------|-------|-------|-------|
| NX-60     | 13.47 | 16.35 | 35.68 | 27.00 |
| NX-80     | 16.62 | 19.50 | 38.83 | 30.15 |

DIMENSIONAL UNITS ARE: INCHES ±.06 ±.13 ±.13 ±.06

## NX-60, 80 Bare Shaft Drawing Single Stage Conical Lobe Liquid Ring Vacuum Pump

| APPROVED | )  |             | SIZE | CODE   |    | DWG NO |           | REV |  |
|----------|----|-------------|------|--------|----|--------|-----------|-----|--|
| CHECKED  |    |             | Α    |        |    |        |           | Α   |  |
| DRAWN    | JP | 2024.JUN.04 | SCAL | E 1:12 | WE | EIGHT  | SHEET 1/1 |     |  |