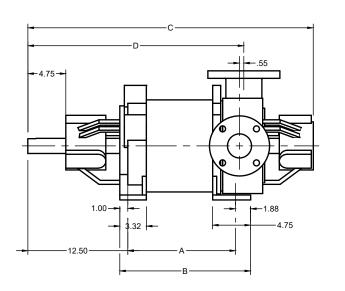

| PUMP SIZE | Α     | В     | С     | D     |
|-----------|-------|-------|-------|-------|
| NX-60     | 13.47 | 16.35 | 35.68 | 27.00 |
| NX-80     | 16.62 | 19.50 | 38.83 | 30.15 |

DIMENSIONAL UNITS ARE: INCHES ±.06 ±.13 ±.13 ±.06