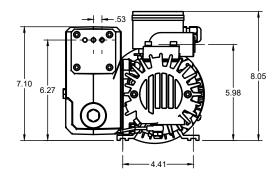

PROJECT

NES Company Inc.

NRV-08, 16 Pump Motor Assembly
Oil-Flooded Single Stage Rotary Vane Vacuum Pump

| APPROVED | 20XX.XXX.XX | SIZE | CODE   | DWG NO |           | REV |
|----------|-------------|------|--------|--------|-----------|-----|
| CHECKED  | 20XX.XXX.XX | Α    |        |        |           | Α   |
| DRAWN JP | 2024.MAY.28 | SCA  | LE 1:6 | WEIGHT | SHEET 1/2 |     |