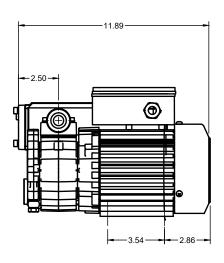

PROJECT

NES Company Inc.

NRV-08, 16 Parts Diagram
Oil-Flooded Single Stage Rotary Vane Vacuum Pump

| APPROVED |    | 20XX.XXX.XX | SIZE | CODE   |    | DWG NO |           | REV | ì |
|----------|----|-------------|------|--------|----|--------|-----------|-----|---|
| CHECKED  |    | 20XX.XXX.XX | Α    |        |    |        |           | Α   | ì |
| DRAWN    | JP | 2024.MAY.28 | SCAI | _E 1:4 | WE | IGHT   | SHEET 2/2 |     | ì |