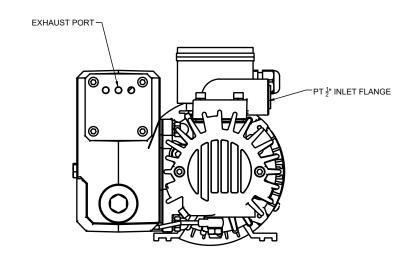

PROJECT

NES Company Inc.

NRV-08, 16 Parts Diagram
Oil-Flooded Single Stage Rotary Vane Vacuum Pump

| APPROVED |    | 20XX.XXX.XX | SIZE | CODE   |    | DWG NO |           | REV | ì |
|----------|----|-------------|------|--------|----|--------|-----------|-----|---|
| CHECKED  |    | 20XX.XXX.XX | Α    |        |    |        |           | Α   | ì |
| DRAWN    | JP | 2024.MAY.28 | SCAI | _E 1:4 | WE | IGHT   | SHEET 2/2 |     | ì |