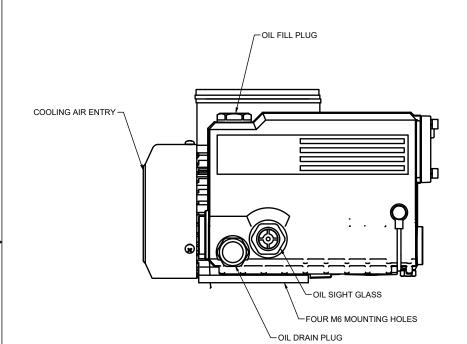

PROJECT

NES Company Inc.

NRV-08, 16 Pump Motor Assembly
Oil-Flooded Single Stage Rotary Vane Vacuum Pump

| APPROVED | 20XX.XXX.XX | SIZE | CODE   | DWG NO |           | REV |
|----------|-------------|------|--------|--------|-----------|-----|
| CHECKED  | 20XX.XXX.XX | Α    |        |        |           | Α   |
| DRAWN JP | 2024.MAY.28 | SCA  | LE 1:6 | WEIGHT | SHEET 1/2 |     |