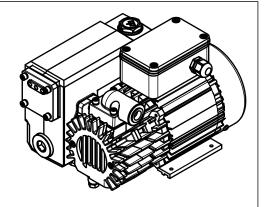

PROJECT

NES Company Inc.

NRV-08, 16 Parts Diagram
Oil-Flooded Single Stage Rotary Vane Vacuum Pump

| APPROVED |    | 20XX.XXX.XX | SIZE | CODE   |    | DWG NO |           | REV | ì |
|----------|----|-------------|------|--------|----|--------|-----------|-----|---|
| CHECKED  |    | 20XX.XXX.XX | Α    |        |    |        |           | Α   | ì |
| DRAWN    | JP | 2024.MAY.28 | SCAI | _E 1:4 | WE | IGHT   | SHEET 2/2 |     | ì |