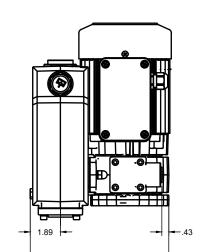

PROJECT

NES Company Inc.

NRV-08, 16 Pump Motor Assembly
Oil-Flooded Single Stage Rotary Vane Vacuum Pump

| APPROVED | 20XX.XXX.XX | SIZE | CODE   | DWG NO |           | REV |
|----------|-------------|------|--------|--------|-----------|-----|
| CHECKED  | 20XX.XXX.XX | Α    |        |        |           | Α   |
| DRAWN JP | 2024.MAY.28 | SCA  | LE 1:6 | WEIGHT | SHEET 1/2 |     |