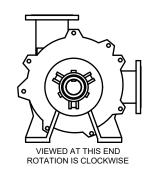

## NX-250 Bare Shaft Drawing

Single Stage Conical Lobe Liquid Ring Vacuum Pump

| APPROVED | 1  | 20XX.XXX.XX | SIZE | CODE    |    | DWG NO |           | REV |
|----------|----|-------------|------|---------|----|--------|-----------|-----|
| CHECKED  |    | 20XX.XXX.XX | Α    |         |    |        |           | Α   |
| DRAWN    | JP | 2024.AUG.12 | SCAI | _E 1:20 | WE | IGHT   | SHEET 1/1 |     |