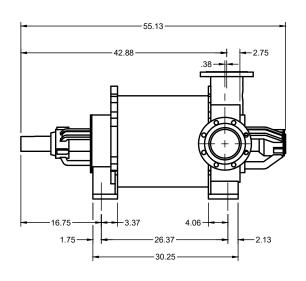

## NX-250 Bare Shaft Drawing

Single Stage Conical Lobe Liquid Ring Vacuum Pump

| APPROVED | 1  | 20XX.XXX.XX | SIZE | CODE    |    | DWG NO |           | REV |
|----------|----|-------------|------|---------|----|--------|-----------|-----|
| CHECKED  |    | 20XX.XXX.XX | Α    |         |    |        |           | Α   |
| DRAWN    | JP | 2024.AUG.12 | SCAI | _E 1:20 | WE | IGHT   | SHEET 1/1 |     |