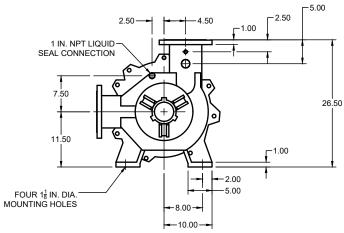

## NX-250 Bare Shaft Drawing

Single Stage Conical Lobe Liquid Ring Vacuum Pump

| APPROVED | 1  | 20XX.XXX.XX | SIZE | CODE    |    | DWG NO |           | REV |
|----------|----|-------------|------|---------|----|--------|-----------|-----|
| CHECKED  |    | 20XX.XXX.XX | Α    |         |    |        |           | Α   |
| DRAWN    | JP | 2024.AUG.12 | SCAI | _E 1:20 | WE | IGHT   | SHEET 1/1 |     |