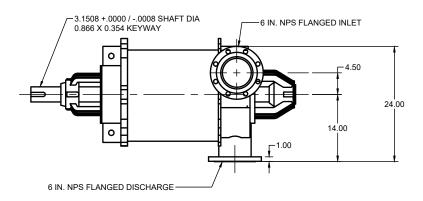

## NX-250 Bare Shaft Drawing

Single Stage Conical Lobe Liquid Ring Vacuum Pump

| APPROVED | 1  | 20XX.XXX.XX | SIZE | CODE    |    | DWG NO |           | REV |
|----------|----|-------------|------|---------|----|--------|-----------|-----|
| CHECKED  |    | 20XX.XXX.XX | Α    |         |    |        |           | Α   |
| DRAWN    | JP | 2024.AUG.12 | SCAI | _E 1:20 | WE | IGHT   | SHEET 1/1 |     |