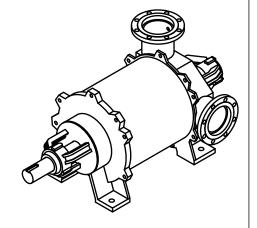

## NX-250 Bare Shaft Drawing

Single Stage Conical Lobe Liquid Ring Vacuum Pump

| APPROVED | 1  | 20XX.XXX.XX | SIZE | CODE    |    | DWG NO |           | REV |
|----------|----|-------------|------|---------|----|--------|-----------|-----|
| CHECKED  |    | 20XX.XXX.XX | Α    |         |    |        |           | Α   |
| DRAWN    | JP | 2024.AUG.12 | SCAI | _E 1:20 | WE | IGHT   | SHEET 1/1 |     |