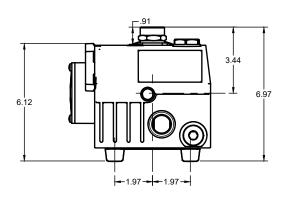

IS PROHIBITED.

NRV-6

Parts Diagram
Oil-Flooded Single Stage Rotary Vane Vacuum Pump

| APPROVED |         | 20XX.XXX.XX | SIZE        | CODE |        | DWG NO |      | REV       |   |  |
|----------|---------|-------------|-------------|------|--------|--------|------|-----------|---|--|
|          | CHECKED |             | 20XX.XXX.XX | Α    |        |        |      |           | Α |  |
|          | DRAWN   | JP          | 2024.MAY.14 | SCA  | LE 1:3 | WE     | IGHT | SHEET 2/2 |   |  |