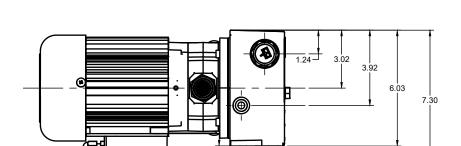

TITLE

NRV-6 Close-Coupled Assembly

Oil-Flooded Single Stage Rotary Vane Vacuum Pump

| Α | PPROVED |    | 20XX.XXX.XX | SIZE | CODE     |  | DWG NO |           | REV |
|---|---------|----|-------------|------|----------|--|--------|-----------|-----|
| C | CHECKED |    | 20XX.XXX.XX | Α    |          |  |        |           | Α   |
|   | RAWN    | JP | 2024.MAY.14 | SCAI | E 1:5 WE |  | IGHT   | SHEET 1/2 |     |