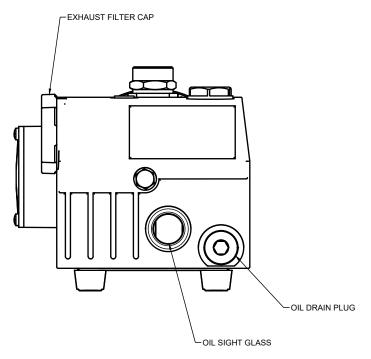

IS PROHIBITED.

NRV-6

Parts Diagram
Oil-Flooded Single Stage Rotary Vane Vacuum Pump

| APPROVED |         | 20XX.XXX.XX | SIZE        | CODE |        | DWG NO |      | REV       |   |  |
|----------|---------|-------------|-------------|------|--------|--------|------|-----------|---|--|
|          | CHECKED |             | 20XX.XXX.XX | Α    |        |        |      |           | Α |  |
|          | DRAWN   | JP          | 2024.MAY.14 | SCA  | LE 1:3 | WE     | IGHT | SHEET 2/2 |   |  |