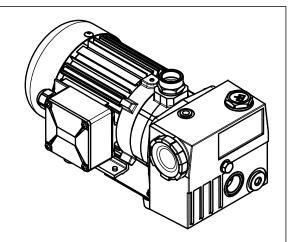

TITLE

NRV-6 Close-Coupled Assembly

Oil-Flooded Single Stage Rotary Vane Vacuum Pump

| Α | PPROVED |    | 20XX.XXX.XX | SIZE | CODE     |  | DWG NO |           | REV |
|---|---------|----|-------------|------|----------|--|--------|-----------|-----|
| C | CHECKED |    | 20XX.XXX.XX | Α    |          |  |        |           | Α   |
|   | RAWN    | JP | 2024.MAY.14 | SCAI | E 1:5 WE |  | IGHT   | SHEET 1/2 |     |