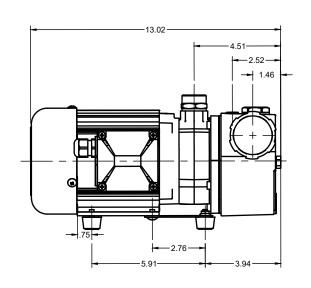

IS PROHIBITED.

NRV-6

Parts Diagram
Oil-Flooded Single Stage Rotary Vane Vacuum Pump

| APPROVED |         | 20XX.XXX.XX | SIZE        | CODE |        | DWG NO |      | REV       |   |  |
|----------|---------|-------------|-------------|------|--------|--------|------|-----------|---|--|
|          | CHECKED |             | 20XX.XXX.XX | Α    |        |        |      |           | Α |  |
|          | DRAWN   | JP          | 2024.MAY.14 | SCA  | LE 1:3 | WE     | IGHT | SHEET 2/2 |   |  |