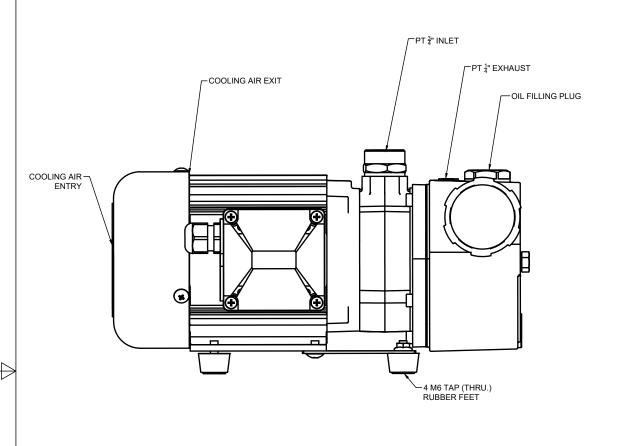

TITLE

NRV-6 Close-Coupled Assembly

Oil-Flooded Single Stage Rotary Vane Vacuum Pump

| Α | PPROVED |    | 20XX.XXX.XX | SIZE | CODE     |  | DWG NO |           | REV |
|---|---------|----|-------------|------|----------|--|--------|-----------|-----|
| C | CHECKED |    | 20XX.XXX.XX | Α    |          |  |        |           | Α   |
|   | RAWN    | JP | 2024.MAY.14 | SCAI | E 1:5 WE |  | IGHT   | SHEET 1/2 |     |