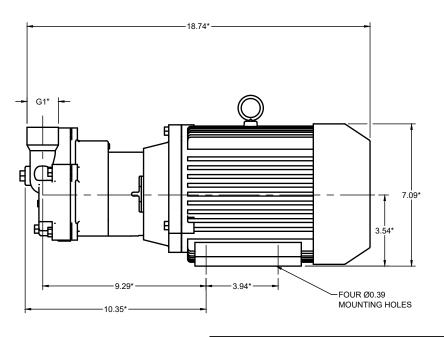

\*MOTOR DIMENSIONS WILL VARY DEPENDING ON WHAT IS USED.

PROJECT

NES Company Inc.

PROPRIETARY AND CONFIDENTIAL THE INFORMATION CONTAINED IN THIS DRAWING IS THE SOLE PROPERTY OF NES COMPANY INC. ANY REPRODUCTION IN PART OR AS A WHOLE WITHOUT THE WRITTEN AND EXPLICIT PERMISSION OF NES COMPANY INC. IS PROHIBITED.

NCC-35 Dual Voltage Vacuum Pump
Close Coupled Motor Assembly, Cast Iron

| APPROVED |    | 20XX.XXX.XX | SIZE | CODE   |    | DWG NO         |           | REV |
|----------|----|-------------|------|--------|----|----------------|-----------|-----|
| CHECKED  | PH | 2024.APR.17 | Α    |        |    | 14-0535        |           | Α   |
| DRAWN    | JP | 2024.MAR.14 | SCAL | E 1:10 | WE | IGHT 57.5 LBS. | SHEET 1/1 |     |