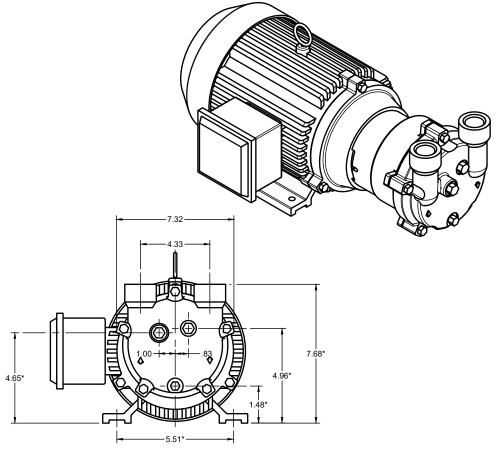

\*MOTOR DIMENSIONS WILL VARY DEPENDING ON WHAT IS USED.

PROJECT

NES Company Inc.

PROPRIETARY AND CONFIDENTIAL THE INFORMATION CONTAINED IN THIS DRAWING IS THE SOLE PROPERTY OF NES COMPANY INC. ANY REPRODUCTION IN PART OR AS A WHOLE WITHOUT THE WRITTEN AND EXPLICIT PERMISSION OF NES COMPANY INC. IS PROHIBITED.

NCC-35 Dual Voltage Vacuum Pump
Close Coupled Motor Assembly, Cast Iron

| APPROVED |    | 20XX.XXX.XX | SIZE | CODE   |    | DWG NO         |           | REV |
|----------|----|-------------|------|--------|----|----------------|-----------|-----|
| CHECKED  | PH | 2024.APR.17 | Α    |        |    | 14-0535        |           | Α   |
| DRAWN    | JP | 2024.MAR.14 | SCAL | E 1:10 | WE | IGHT 57.5 LBS. | SHEET 1/1 |     |