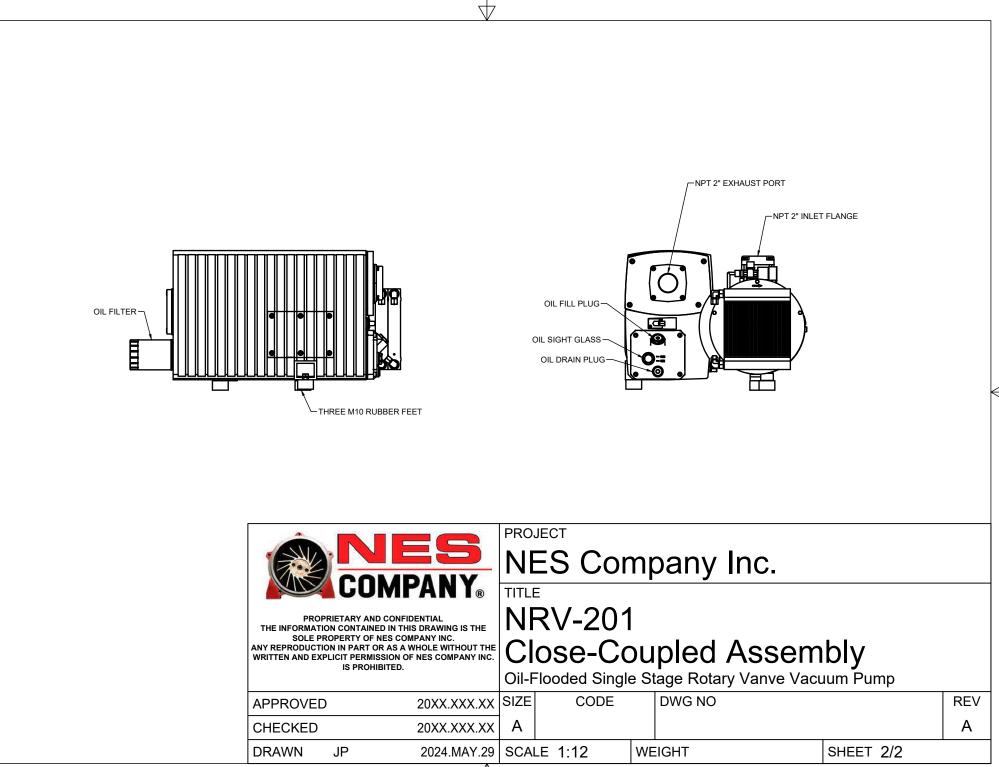

| <image/>                                                                                                                                                                                                                           |                                                  |            |           |
|------------------------------------------------------------------------------------------------------------------------------------------------------------------------------------------------------------------------------------|--------------------------------------------------|------------|-----------|
| COMPANY.                                                                                                                                                                                                                           | PROJECT<br>NES Cor                               | npany Inc. |           |
| PROPRIETARY AND CONFIDENTIAL<br>THE INFORMATION CONTAINED IN THIS DRAWING IS THE<br>SOLE PROPERTY OF NES COMPANY INC.<br>ANY REPRODUCTION IN PART OR AS A WHOLE WITHOUT THE<br>WRITTEN AND EXPLICIT PERMISSION OF NES COMPANY INC. | NRV-201                                          |            |           |
| IS PROHIBITED.                                                                                                                                                                                                                     | Oil-Flooded Single Stage Rotary Vane Vacuum Pump |            |           |
| APPROVED 20XX.XXX.XX                                                                                                                                                                                                               |                                                  | DWG NO     | REV       |
| CHECKED 20XX.XXX.XX                                                                                                                                                                                                                |                                                  | WEIGHT     |           |
| DRAWN JP 2024.MAY.29                                                                                                                                                                                                               | SCALE 1:16                                       | VIEIGHT    | SHEET 1/2 |