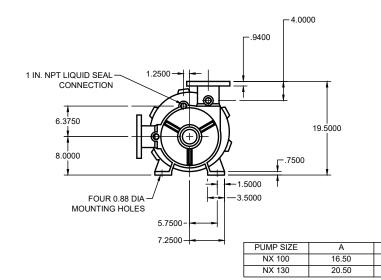

## NX-100, 130 Bare Shaft Drawing

Single Stage Conical Lobe Liquid Ring Vacuum Pump

| APPROVED 20XX.XXX.XX | SIZE | CODE    |     | DWG NO |           | REV |
|----------------------|------|---------|-----|--------|-----------|-----|
| CHECKED 20XX.XXX.XX  | Α    |         |     |        |           | Α   |
| DRAWN JP 2024.JUL.12 | SCA  | LE 1:20 | WEI | GHT    | SHEET 1/1 |     |