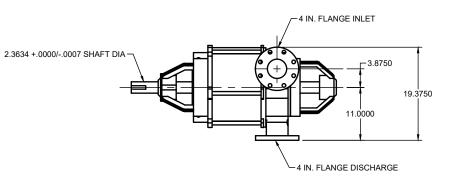

## NX-100, 130 Bare Shaft Drawing

Single Stage Conical Lobe Liquid Ring Vacuum Pump

| APPROVED 20XX.XXX.XX | SIZE | CODE    |     | DWG NO |           | REV |
|----------------------|------|---------|-----|--------|-----------|-----|
| CHECKED 20XX.XXX.XX  | Α    |         |     |        |           | Α   |
| DRAWN JP 2024.JUL.12 | SCA  | LE 1:20 | WEI | GHT    | SHEET 1/1 |     |