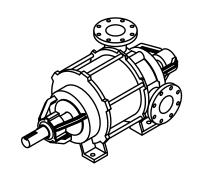

## NX-100, 130 Bare Shaft Drawing

Single Stage Conical Lobe Liquid Ring Vacuum Pump

| APPROVED 20XX.XXX.XX | SIZE | CODE    |     | DWG NO |           | REV |
|----------------------|------|---------|-----|--------|-----------|-----|
| CHECKED 20XX.XXX.XX  | Α    |         |     |        |           | Α   |
| DRAWN JP 2024.JUL.12 | SCA  | LE 1:20 | WEI | GHT    | SHEET 1/1 |     |