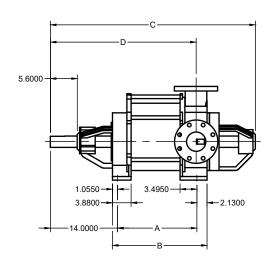

## NX-100, 130 Bare Shaft Drawing

Single Stage Conical Lobe Liquid Ring Vacuum Pump

| APPROVED 20XX.XXX.XX | SIZE | CODE    |     | DWG NO |           | REV |
|----------------------|------|---------|-----|--------|-----------|-----|
| CHECKED 20XX.XXX.XX  | Α    |         |     |        |           | Α   |
| DRAWN JP 2024.JUL.12 | SCA  | LE 1:20 | WEI | GHT    | SHEET 1/1 |     |