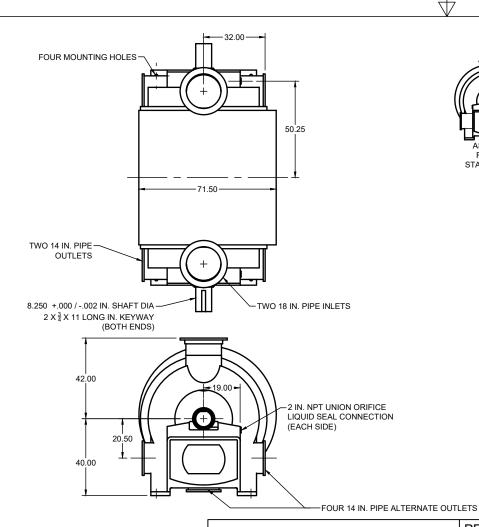

## NL 14000 **Bare Shaft Pump**

Double Extended Shaft Configuration,

| APPROVED |    | 20XX.XXX.XX | SIZE | CODE    |    | DWG NO           |           | REV |
|----------|----|-------------|------|---------|----|------------------|-----------|-----|
| CHECKED  | PH | 2024.APR.19 | Α    |         |    | 14-0714000CI     |           | Α   |
| DRAWN    | JP | 2024.APR.04 | SCAI | -E 1:50 | WE | EIGHT 31000 LBS. | SHEET 1/1 |     |