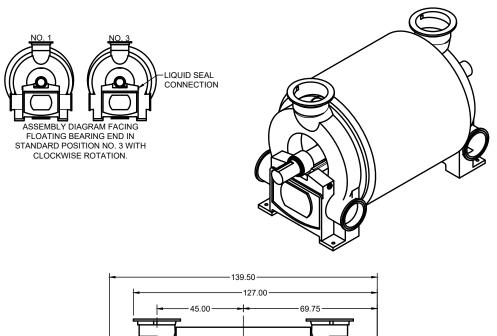

## NL 14000 **Bare Shaft Pump**

Double Extended Shaft Configuration,

| APPROVED |    | 20XX.XXX.XX | SIZE | CODE    |    | DWG NO           |           | REV |
|----------|----|-------------|------|---------|----|------------------|-----------|-----|
| CHECKED  | PH | 2024.APR.19 | Α    |         |    | 14-0714000CI     |           | Α   |
| DRAWN    | JP | 2024.APR.04 | SCAI | -E 1:50 | WE | EIGHT 31000 LBS. | SHEET 1/1 |     |