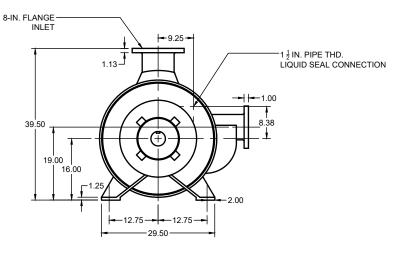

## **NC-10 Bare Shaft Pump**

| ΧX | SIZE          | CODE |    | DWG NO |           | REV |
|----|---------------|------|----|--------|-----------|-----|
| ΧX | Α             |      |    |        |           | Α   |
| 08 | SCALE 1:30 WI |      | WE | EIGHT  | SHEET 1/1 |     |