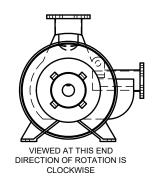

## **NC-10 Bare Shaft Pump**

| ΧX | SIZE          | CODE |    | DWG NO |           | REV |
|----|---------------|------|----|--------|-----------|-----|
| ΧX | Α             |      |    |        |           | Α   |
| 08 | SCALE 1:30 WI |      | WE | EIGHT  | SHEET 1/1 |     |