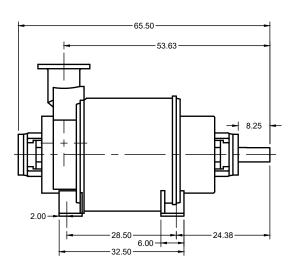

## **NC-10 Bare Shaft Pump**

| ΧX | SIZE          | CODE |    | DWG NO |           | REV |
|----|---------------|------|----|--------|-----------|-----|
| ΧX | Α             |      |    |        |           | Α   |
| 08 | SCALE 1:30 WI |      | WE | EIGHT  | SHEET 1/1 |     |