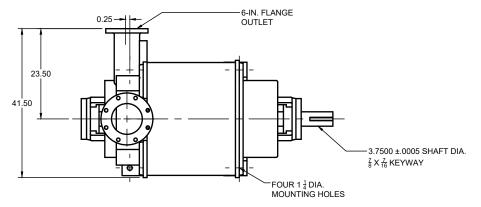

## **NC-10 Bare Shaft Pump**

| ΧX | SIZE          | CODE |    | DWG NO |           | REV |
|----|---------------|------|----|--------|-----------|-----|
| ΧX | Α             |      |    |        |           | Α   |
| 08 | SCALE 1:30 WI |      | WE | EIGHT  | SHEET 1/1 |     |