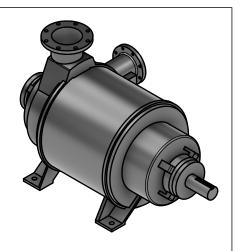

## **NC-10 Bare Shaft Pump**

| ΧX | SIZE          | CODE |    | DWG NO |           | REV |
|----|---------------|------|----|--------|-----------|-----|
| ΧX | Α             |      |    |        |           | Α   |
| 08 | SCALE 1:30 WI |      | WE | EIGHT  | SHEET 1/1 |     |