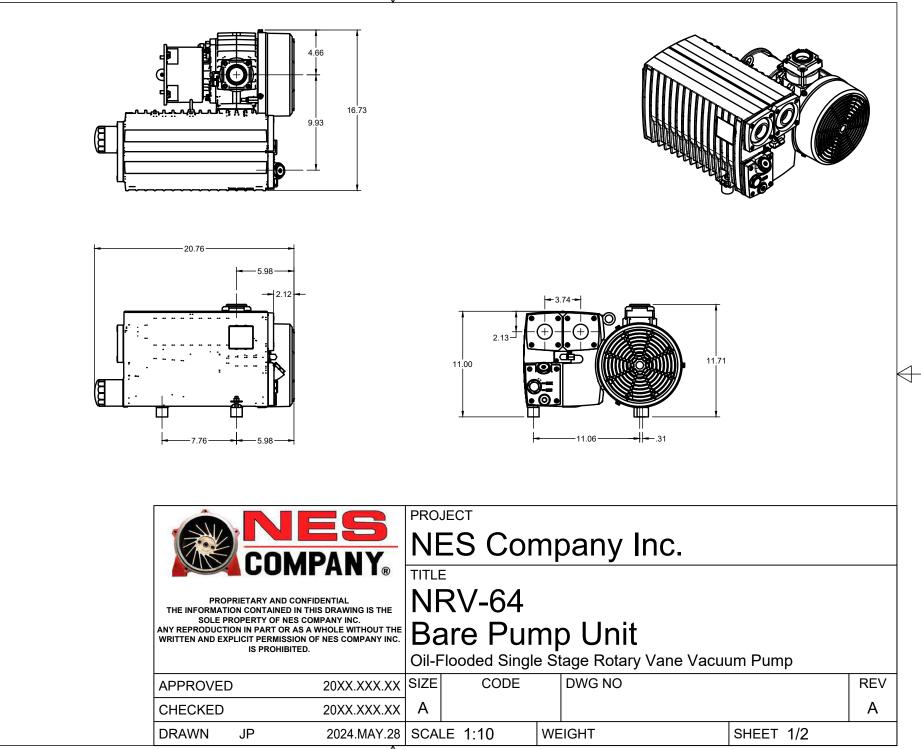

$\forall 7$ 

| OL FILTER                                                                                                                                                                                                                                          | OL FILL PLUG                                     |   |
|----------------------------------------------------------------------------------------------------------------------------------------------------------------------------------------------------------------------------------------------------|--------------------------------------------------|---|
|