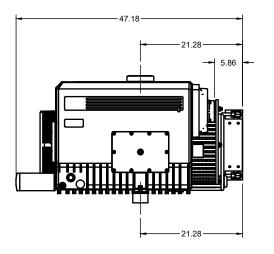

PROPRIETARY AND CONFIDENTIAL
THE INFORMATION CONTAINED IN THIS DRAWING IS THE

IS PROHIBITED.

PROJECT

NES Company Inc.

**NRV-630** SOLE PROPERTY OF NES COMPANY INC.

ANY REPRODUCTION IN PART OR AS A WHOLE WITHOUT THE
WRITTEN AND EXPLICIT PERMISSION OF NES COMPANY INC. Bare Pump Unit
Oil-Flooded Single Stage Rotary Vane Vacuum Pump

| APPROVED | 20XX.XXX.XX | SIZE | CODE    | DWG NO |           | REV |
|----------|-------------|------|---------|--------|-----------|-----|
| CHECKED  | 20XX.XXX.XX | Α    |         |        |           | Α   |
| DRAWN JP | 2024.MAY.29 | SCAI | LE 1:20 | WEIGHT | SHEET 1/2 |     |