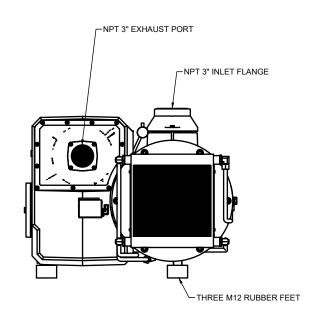

PROPRIETARY AND CONFIDENTIAL
THE INFORMATION CONTAINED IN THIS DRAWING IS THE

IS PROHIBITED.

PROJECT

NES Company Inc.

**NRV-630** SOLE PROPERTY OF NES COMPANY INC.

ANY REPRODUCTION IN PART OR AS A WHOLE WITHOUT THE
WRITTEN AND EXPLICIT PERMISSION OF NES COMPANY INC. Bare Pump Unit
Oil-Flooded Single Stage Rotary Vane Vacuum Pump

| APPROVED | 20XX.XXX.XX | SIZE | CODE    | DWG NO |           | REV |
|----------|-------------|------|---------|--------|-----------|-----|
| CHECKED  | 20XX.XXX.XX | Α    |         |        |           | Α   |
| DRAWN JP | 2024.MAY.29 | SCAI | LE 1:20 | WEIGHT | SHEET 1/2 |     |