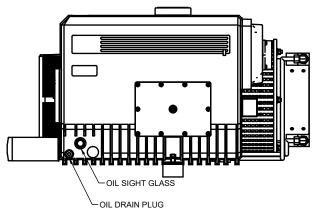

PROPRIETARY AND CONFIDENTIAL
THE INFORMATION CONTAINED IN THIS DRAWING IS THE SOLE PROPERTY OF NES COMPANY INC.

ANY REPRODUCTION IN PART OR AS A WHOLE WITHOUT THE
WRITTEN AND EXPLICIT PERMISSION OF NES COMPANY INC.

IS PROHIBITED.

PROJECT

NES Company Inc.

**NRV-630** Parts Diagram
Oil-Flooded Single Stage Rotary Vane Vacuum Pump

| APPROVED | 20XX.XXX.XX | SIZE | CODE    |     | DWG NO |           | REV |
|----------|-------------|------|---------|-----|--------|-----------|-----|
| CHECKED  | 20XX.XXX.XX | Α    |         |     |        |           | Α   |
| DRAWN JP | 2024.MAY.29 | SCAL | LE 1:20 | WEI | GHT    | SHEET 2/2 |     |