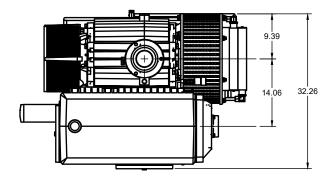

PROPRIETARY AND CONFIDENTIAL
THE INFORMATION CONTAINED IN THIS DRAWING IS THE

IS PROHIBITED.

PROJECT

NES Company Inc.

**NRV-630** SOLE PROPERTY OF NES COMPANY INC.

ANY REPRODUCTION IN PART OR AS A WHOLE WITHOUT THE
WRITTEN AND EXPLICIT PERMISSION OF NES COMPANY INC. Bare Pump Unit
Oil-Flooded Single Stage Rotary Vane Vacuum Pump

| APPROVED | 20XX.XXX.XX | SIZE | CODE    | DWG NO |           | REV |
|----------|-------------|------|---------|--------|-----------|-----|
| CHECKED  | 20XX.XXX.XX | Α    |         |        |           | Α   |
| DRAWN JP | 2024.MAY.29 | SCAI | LE 1:20 | WEIGHT | SHEET 1/2 |     |