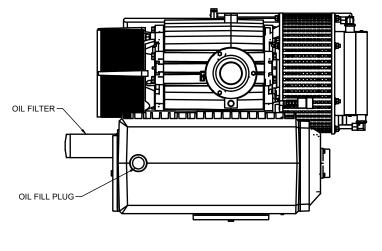

PROPRIETARY AND CONFIDENTIAL
THE INFORMATION CONTAINED IN THIS DRAWING IS THE SOLE PROPERTY OF NES COMPANY INC.

ANY REPRODUCTION IN PART OR AS A WHOLE WITHOUT THE
WRITTEN AND EXPLICIT PERMISSION OF NES COMPANY INC.

IS PROHIBITED.

PROJECT

NES Company Inc.

**NRV-630** Parts Diagram
Oil-Flooded Single Stage Rotary Vane Vacuum Pump

| APPROVED | 20XX.XXX.XX | SIZE | CODE    |     | DWG NO |           | REV |
|----------|-------------|------|---------|-----|--------|-----------|-----|
| CHECKED  | 20XX.XXX.XX | Α    |         |     |        |           | Α   |
| DRAWN JP | 2024.MAY.29 | SCAL | LE 1:20 | WEI | GHT    | SHEET 2/2 |     |