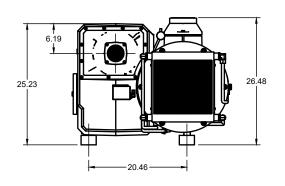

PROPRIETARY AND CONFIDENTIAL
THE INFORMATION CONTAINED IN THIS DRAWING IS THE

IS PROHIBITED.

PROJECT

NES Company Inc.

**NRV-630** SOLE PROPERTY OF NES COMPANY INC.

ANY REPRODUCTION IN PART OR AS A WHOLE WITHOUT THE
WRITTEN AND EXPLICIT PERMISSION OF NES COMPANY INC. Bare Pump Unit
Oil-Flooded Single Stage Rotary Vane Vacuum Pump

| APPROVED | 20XX.XXX.XX | SIZE | CODE    | DWG NO |           | REV |
|----------|-------------|------|---------|--------|-----------|-----|
| CHECKED  | 20XX.XXX.XX | Α    |         |        |           | Α   |
| DRAWN JP | 2024.MAY.29 | SCAI | LE 1:20 | WEIGHT | SHEET 1/2 |     |