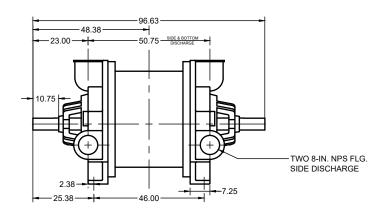

## N904 L Series Bare Shaft Pump

Double Extended Shaft

| APPROVED |    | 20XX.XXX.XX | SIZE | CODE   |    | DWG NO         |           | REV |
|----------|----|-------------|------|--------|----|----------------|-----------|-----|
| CHECKED  | PH | 2024.MAR.11 | _    |        |    | 14-01L1D       |           | В   |
| DRAWN    | JP | 2024.MAR.04 | SCAL | E 1:40 | WE | IGHT 8650 LBS. | SHEET 1/1 |     |