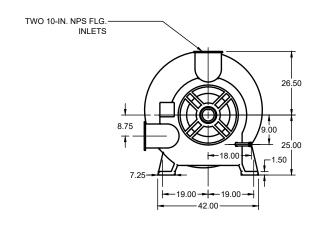

## N904 L Series Bare Shaft Pump

Double Extended Shaft

| APPROVED |    | 20XX.XXX.XX | SIZE | CODE   |    | DWG NO         |           | REV |
|----------|----|-------------|------|--------|----|----------------|-----------|-----|
| CHECKED  | PH | 2024.MAR.11 | _    |        |    | 14-01L1D       |           | В   |
| DRAWN    | JP | 2024.MAR.04 | SCAL | E 1:40 | WE | IGHT 8650 LBS. | SHEET 1/1 |     |