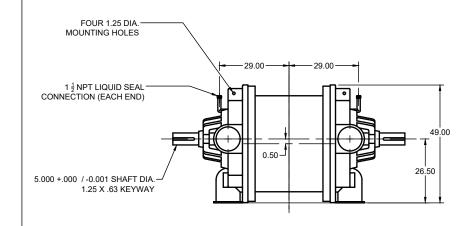

## N904 L Series Bare Shaft Pump

Double Extended Shaft

| APPROVED |    | 20XX.XXX.XX | SIZE | CODE   |    | DWG NO         |           | REV |
|----------|----|-------------|------|--------|----|----------------|-----------|-----|
| CHECKED  | PH | 2024.MAR.11 | _    |        |    | 14-01L1D       |           | В   |
| DRAWN    | JP | 2024.MAR.04 | SCAL | E 1:40 | WE | IGHT 8650 LBS. | SHEET 1/1 |     |