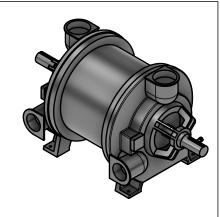

## N904 L Series Bare Shaft Pump

Double Extended Shaft

| APPROVED |    | 20XX.XXX.XX | SIZE | CODE   |    | DWG NO         |           | REV |
|----------|----|-------------|------|--------|----|----------------|-----------|-----|
| CHECKED  | PH | 2024.MAR.11 | _    |        |    | 14-01L1D       |           | В   |
| DRAWN    | JP | 2024.MAR.04 | SCAL | E 1:40 | WE | IGHT 8650 LBS. | SHEET 1/1 |     |