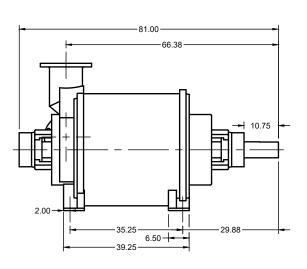

## NC-11 Bare Shaft Pump

| APPROVED |   | 20XX.XXX.XX | SIZE | CODE   |    | DWG NO |           | REV |
|----------|---|-------------|------|--------|----|--------|-----------|-----|
| CHECKED  |   | 20XX.XXX.XX | Α    |        |    |        |           | Α   |
| DRAWN JE | P | 2024.MAR.08 | SCAL | E 1:30 | WE | EIGHT  | SHEET 1/1 | ·   |