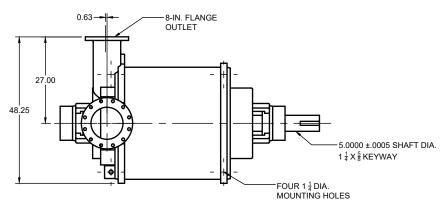

## NC-11 Bare Shaft Pump

| APPROVED |   | 20XX.XXX.XX | SIZE | CODE   |    | DWG NO |           | REV |
|----------|---|-------------|------|--------|----|--------|-----------|-----|
| CHECKED  |   | 20XX.XXX.XX | Α    |        |    |        |           | Α   |
| DRAWN JE | P | 2024.MAR.08 | SCAL | E 1:30 | WE | EIGHT  | SHEET 1/1 | ·   |