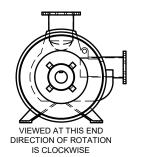

## NC-11 Bare Shaft Pump

| APPROVED |   | 20XX.XXX.XX | SIZE | CODE   |    | DWG NO |           | REV |
|----------|---|-------------|------|--------|----|--------|-----------|-----|
| CHECKED  |   | 20XX.XXX.XX | Α    |        |    |        |           | Α   |
| DRAWN JE | P | 2024.MAR.08 | SCAL | E 1:30 | WE | EIGHT  | SHEET 1/1 | ·   |