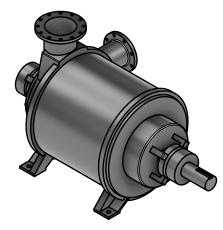

## NC-11 Bare Shaft Pump

| APPROVED |   | 20XX.XXX.XX | SIZE | CODE   |    | DWG NO |           | REV |
|----------|---|-------------|------|--------|----|--------|-----------|-----|
| CHECKED  |   | 20XX.XXX.XX | Α    |        |    |        |           | Α   |
| DRAWN JE | P | 2024.MAR.08 | SCAL | E 1:30 | WE | EIGHT  | SHEET 1/1 | ·   |