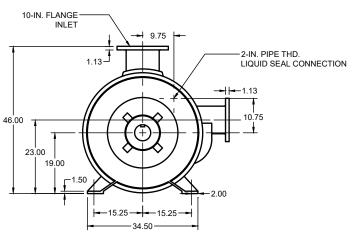

## NC-11 Bare Shaft Pump

| APPROVED |   | 20XX.XXX.XX | SIZE | CODE   |    | DWG NO |           | REV |
|----------|---|-------------|------|--------|----|--------|-----------|-----|
| CHECKED  |   | 20XX.XXX.XX | Α    |        |    |        |           | Α   |
| DRAWN JE | P | 2024.MAR.08 | SCAL | E 1:30 | WE | EIGHT  | SHEET 1/1 | ·   |