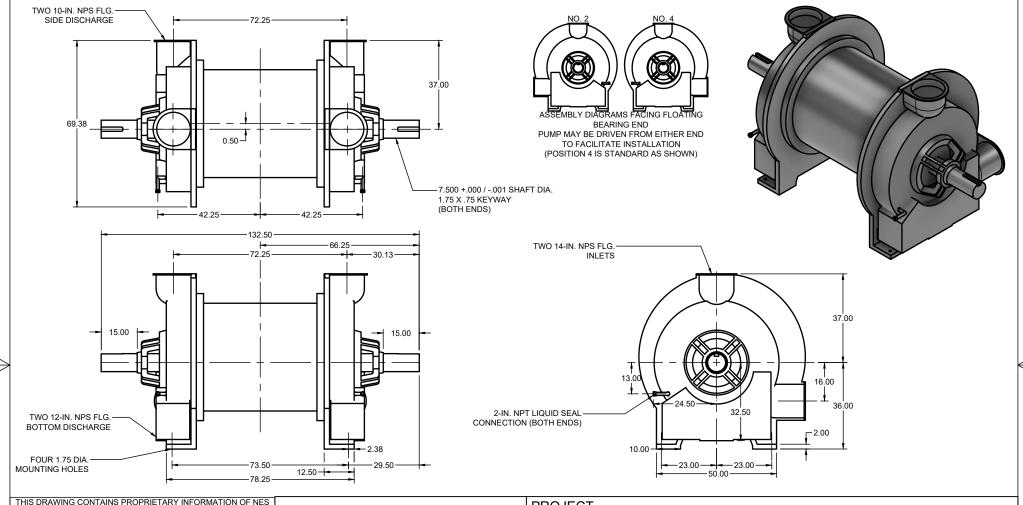

## N904 S Series **Bare Shaft Pump**

**Double Extended Shaft** 

| APPROVED | 20XX.XXX.XX | SIZE | CODE   |    | DWG NO |           | REV |
|----------|-------------|------|--------|----|--------|-----------|-----|
| CHECKED  | 20XX.XXX.XX | Α    |        |    |        |           | Α   |
| DRAWN JP | 2024.MAR.06 | SCAL | E 1:40 | WE | IGHT   | SHEET 1/1 |     |