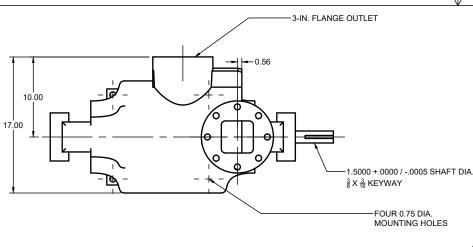

## NC-03 Bare Shaft Pump

| APPROVED |    | 20XX.XXX.XX | SIZE | CODE   |    | DWG NO |           | REV |
|----------|----|-------------|------|--------|----|--------|-----------|-----|
| CHECKED  |    | 20XX.XXX.XX | Α    |        |    |        |           | Α   |
| DRAWN    | JP | 2024.MAR.08 | SCAL | E 1:12 | WE | IGHT   | SHEET 1/1 |     |