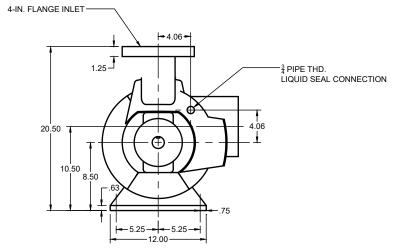

## NC-03 Bare Shaft Pump

| APPROVED |    | 20XX.XXX.XX | SIZE | CODE   |    | DWG NO |           | REV |
|----------|----|-------------|------|--------|----|--------|-----------|-----|
| CHECKED  |    | 20XX.XXX.XX | Α    |        |    |        |           | Α   |
| DRAWN    | JP | 2024.MAR.08 | SCAL | E 1:12 | WE | IGHT   | SHEET 1/1 |     |