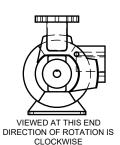

## NC-03 Bare Shaft Pump

| APPROVED |    | 20XX.XXX.XX | SIZE | CODE   |    | DWG NO |           | REV |
|----------|----|-------------|------|--------|----|--------|-----------|-----|
| CHECKED  |    | 20XX.XXX.XX | Α    |        |    |        |           | Α   |
| DRAWN    | JP | 2024.MAR.08 | SCAL | E 1:12 | WE | IGHT   | SHEET 1/1 |     |