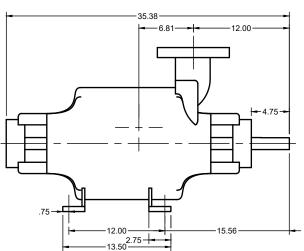

## NC-03 Bare Shaft Pump

| APPROVED |    | 20XX.XXX.XX | SIZE | CODE   |    | DWG NO |           | REV |
|----------|----|-------------|------|--------|----|--------|-----------|-----|
| CHECKED  |    | 20XX.XXX.XX | Α    |        |    |        |           | Α   |
| DRAWN    | JP | 2024.MAR.08 | SCAL | E 1:12 | WE | IGHT   | SHEET 1/1 |     |