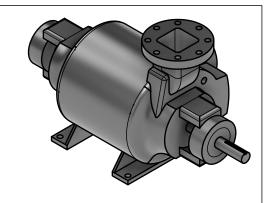

## NC-03 Bare Shaft Pump

| APPROVED |    | 20XX.XXX.XX | SIZE | CODE   |    | DWG NO |           | REV |
|----------|----|-------------|------|--------|----|--------|-----------|-----|
| CHECKED  |    | 20XX.XXX.XX | Α    |        |    |        |           | Α   |
| DRAWN    | JP | 2024.MAR.08 | SCAL | E 1:12 | WE | IGHT   | SHEET 1/1 |     |