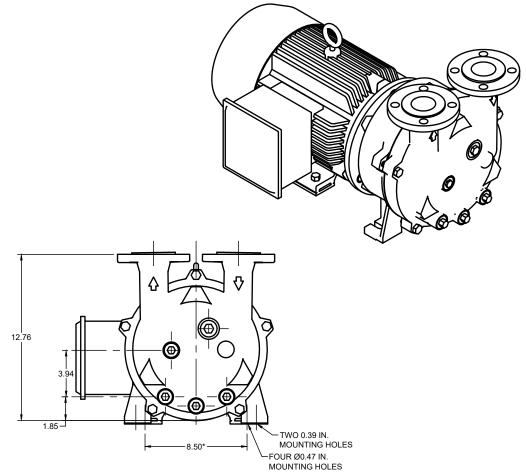

\*MOTOR DIMENSIONS WILL VARY DEPENDING ON WHAT IS USED.

PROPRIETARY AND CONFIDENTIAL THE INFORMATION CONTAINED IN THIS DRAWING IS THE SOLE PROPERTY OF NES COMPANY INC.

ANY REPRODUCTION IN PART OR AS A WHOLE WITHOUT THE WRITTEN AND EXPLICIT PERMISSION OF NES COMPANY INC. IS PROHIBITED.

## NCC-115 Dual Voltage Vacuum Pump Close Coupled Motor Assembly, Cast Iron

| APPROVED |    | 20XX.XXX.XX | SIZE | CODE      |  | DWG NO        |           | REV |
|----------|----|-------------|------|-----------|--|---------------|-----------|-----|
| CHECKED  | PH | 2024.APR.17 | Α    |           |  | 14-05115CI    |           | Α   |
| DRAWN    | JP | 2024.APR.11 | SCAL | SCALE 1:8 |  | IGHT 201 LBS. | SHEET 1/1 |     |