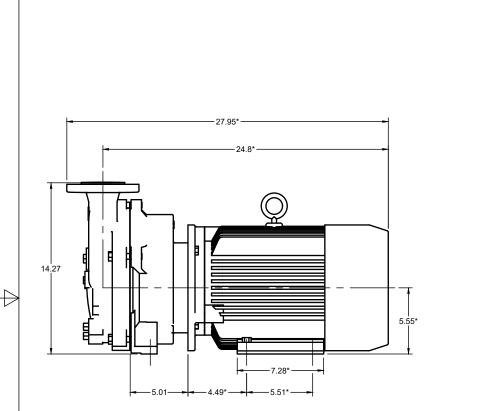

\*MOTOR DIMENSIONS WILL VARY DEPENDING ON WHAT IS USED.

PROPRIETARY AND CONFIDENTIAL THE INFORMATION CONTAINED IN THIS DRAWING IS THE SOLE PROPERTY OF NES COMPANY INC.

ANY REPRODUCTION IN PART OR AS A WHOLE WITHOUT THE WRITTEN AND EXPLICIT PERMISSION OF NES COMPANY INC. IS PROHIBITED.

## NCC-115 Dual Voltage Vacuum Pump Close Coupled Motor Assembly, Cast Iron

| APPROVED |    | 20XX.XXX.XX | SIZE | CODE      |  | DWG NO        |           | REV |
|----------|----|-------------|------|-----------|--|---------------|-----------|-----|
| CHECKED  | PH | 2024.APR.17 | Α    |           |  | 14-05115CI    |           | Α   |
| DRAWN    | JP | 2024.APR.11 | SCAL | SCALE 1:8 |  | IGHT 201 LBS. | SHEET 1/1 |     |