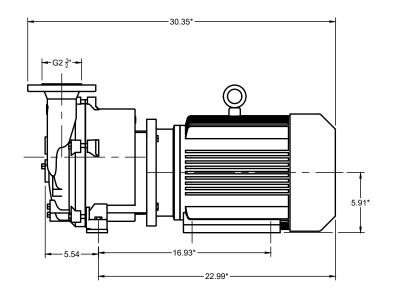

\*MOTOR DIMENSIONS WILL VARY DEPENDING ON WHAT IS USED.

PROPRIETARY AND CONFIDENTIAL THE INFORMATION CONTAINED IN THIS DRAWING IS THE SOLE PROPERTY OF NES COMPANY INC.

ANY REPRODUCTION IN PART OR AS A WHOLE WITHOUT THE WRITTEN AND EXPLICIT PERMISSION OF NES COMPANY INC. IS PROHIBITED.

PROJECT

NES Company Inc.

**NCC-200** Dual Voltage Vacuum Pump
Close Coupled Motor Assembly, Cast Iron

| APPROVED |    | 20XX.XXX.XX | SIZE | CODE   |    | DWG NO        |           | REV |
|----------|----|-------------|------|--------|----|---------------|-----------|-----|
| CHECKED  | PH | 2024.APR.17 | Α    |        |    | 14-05200CI    |           | Α   |
| DRAWN    | JP | 2024.APR.11 | SCAL | E 1:10 | WE | IGHT 375 LBS. | SHEET 1/1 |     |