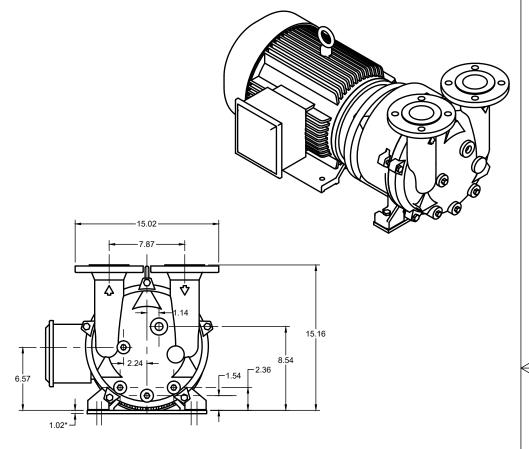

\*MOTOR DIMENSIONS WILL VARY DEPENDING ON WHAT IS USED.

PROPRIETARY AND CONFIDENTIAL THE INFORMATION CONTAINED IN THIS DRAWING IS THE SOLE PROPERTY OF NES COMPANY INC.

ANY REPRODUCTION IN PART OR AS A WHOLE WITHOUT THE WRITTEN AND EXPLICIT PERMISSION OF NES COMPANY INC. IS PROHIBITED.

PROJECT

NES Company Inc.

**NCC-200** Dual Voltage Vacuum Pump
Close Coupled Motor Assembly, Cast Iron

| APPROVED |    | 20XX.XXX.XX | SIZE | CODE   |    | DWG NO        |           | REV |
|----------|----|-------------|------|--------|----|---------------|-----------|-----|
| CHECKED  | PH | 2024.APR.17 | Α    |        |    | 14-05200CI    |           | Α   |
| DRAWN    | JP | 2024.APR.11 | SCAL | E 1:10 | WE | IGHT 375 LBS. | SHEET 1/1 |     |