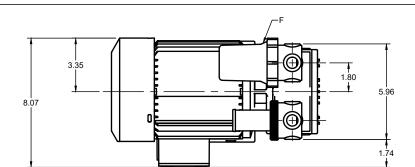

SIZE

PT 3" OR PT 1"

PT 3" OR PT 1"

PROPRIETARY AND CONFIDENTIAL THE INFORMATION CONTAINED IN THIS DRAWING IS THE SOLE PROPERTY OF NES COMPANY INC. ANY REPRODUCTION IN PART OR AS A WHOLE WITHOUT THE WRITTEN AND EXPLICIT PERMISSION OF NES COMPANY INC. IS PROHIBITED.