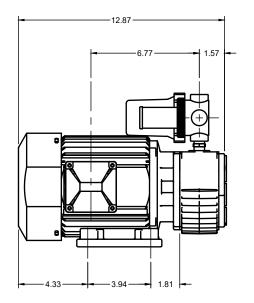

## **NDRV-480 Close-Coupled Assembly**

Dry-Running Single Stage Rotary Vane Vacuum Pump

| APPROVED |  | 20XX.XXX.XX | SIZE      | CODE |    | DWG NO |           | REV |  |
|----------|--|-------------|-----------|------|----|--------|-----------|-----|--|
| CHECKED  |  | 20XX.XXX.XX | Α         |      |    |        |           | Α   |  |
| DRAWN JP |  | 2024.MAY.08 | SCALE 1:6 |      | WE | IGHT   | SHEET 1/1 |     |  |