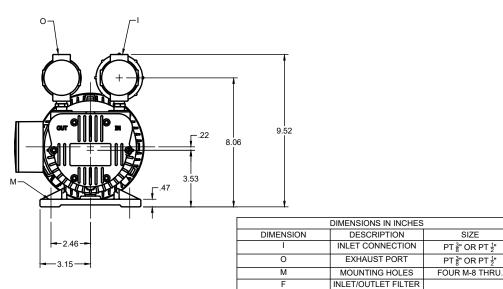

SIZE

PT 3" OR PT 1"

PT 3" OR PT 1"

PROPRIETARY AND CONFIDENTIAL THE INFORMATION CONTAINED IN THIS DRAWING IS THE SOLE PROPERTY OF NES COMPANY INC. ANY REPRODUCTION IN PART OR AS A WHOLE WITHOUT THE WRITTEN AND EXPLICIT PERMISSION OF NES COMPANY INC. IS PROHIBITED.