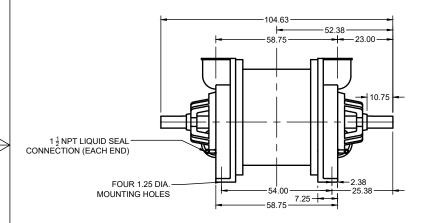

## N904 M Series Bare Shaft Pump

Double Extended Shaft

| APPROVED | 20XX.XXX.XX | SIZE | CODE    | DWG NO |           | REV |
|----------|-------------|------|---------|--------|-----------|-----|
| CHECKED  | 20XX.XXX.XX | Α    |         |        |           | Α   |
| DRAWN JP | 2024.MAR.07 | SCAI | _E 1:40 | WEIGHT | SHEET 1/1 |     |