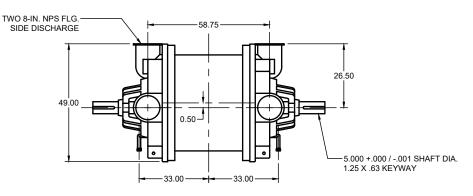

## N904 M Series Bare Shaft Pump

Double Extended Shaft

| APPROVED | 20XX.XXX.XX | SIZE | CODE    | DWG NO |           | REV |
|----------|-------------|------|---------|--------|-----------|-----|
| CHECKED  | 20XX.XXX.XX | Α    |         |        |           | Α   |
| DRAWN JP | 2024.MAR.07 | SCAI | _E 1:40 | WEIGHT | SHEET 1/1 |     |