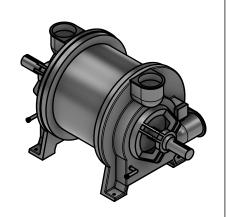

## N904 M Series Bare Shaft Pump

Double Extended Shaft

| APPROVED | 20XX.XXX.XX | SIZE | CODE    | DWG NO |           | REV |
|----------|-------------|------|---------|--------|-----------|-----|
| CHECKED  | 20XX.XXX.XX | Α    |         |        |           | Α   |
| DRAWN JP | 2024.MAR.07 | SCAI | _E 1:40 | WEIGHT | SHEET 1/1 |     |