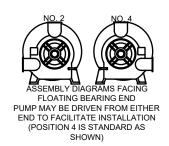

## N904 M Series Bare Shaft Pump

Double Extended Shaft

| APPROVED | 20XX.XXX.XX | SIZE | CODE    | DWG NO |           | REV |
|----------|-------------|------|---------|--------|-----------|-----|
| CHECKED  | 20XX.XXX.XX | Α    |         |        |           | Α   |
| DRAWN JP | 2024.MAR.07 | SCAI | _E 1:40 | WEIGHT | SHEET 1/1 |     |