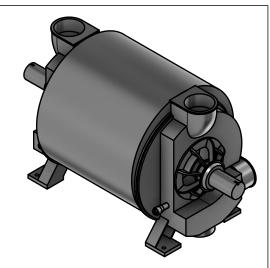

## N904 U Series Bare Shaft Pump

Double Extended Shaft

| APPROVED | 20XX.XXX.X |             | SIZE | CODE    |    | DWG NO |           | REV |
|----------|------------|-------------|------|---------|----|--------|-----------|-----|
| CHECKED  |            | 20XX.XXX.XX | Α    |         |    |        |           | Α   |
| DRAWN    | JP         | 2024.MAR.07 | SCAI | -E 1:50 | WE | IGHT   | SHEET 1/1 |     |