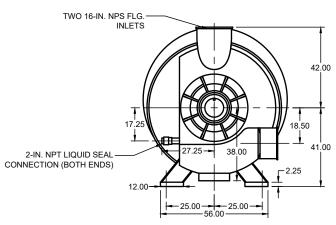

## N904 U Series Bare Shaft Pump

Double Extended Shaft

| APPROVED | 20XX.XXX.X |             | SIZE | CODE    |    | DWG NO |           | REV |
|----------|------------|-------------|------|---------|----|--------|-----------|-----|
| CHECKED  |            | 20XX.XXX.XX | Α    |         |    |        |           | Α   |
| DRAWN    | JP         | 2024.MAR.07 | SCAI | -E 1:50 | WE | IGHT   | SHEET 1/1 |     |