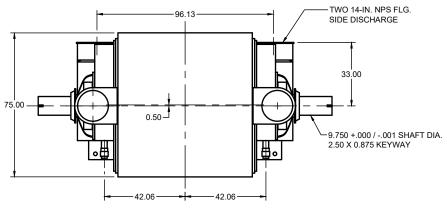

## N904 U Series Bare Shaft Pump

Double Extended Shaft

| APPROVED | 20XX.XXX.X |             | SIZE | CODE    |    | DWG NO |           | REV |
|----------|------------|-------------|------|---------|----|--------|-----------|-----|
| CHECKED  |            | 20XX.XXX.XX | Α    |         |    |        |           | Α   |
| DRAWN    | JP         | 2024.MAR.07 | SCAI | -E 1:50 | WE | IGHT   | SHEET 1/1 |     |