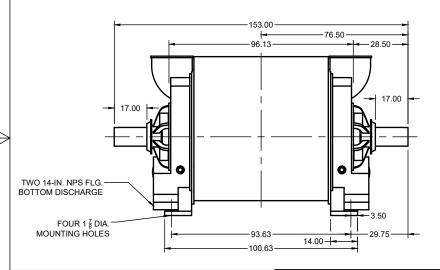

## N904 U Series Bare Shaft Pump

Double Extended Shaft

| APPROVED | 20XX.XXX.X |             | SIZE | CODE    |    | DWG NO |           | REV |
|----------|------------|-------------|------|---------|----|--------|-----------|-----|
| CHECKED  |            | 20XX.XXX.XX | Α    |         |    |        |           | Α   |
| DRAWN    | JP         | 2024.MAR.07 | SCAI | -E 1:50 | WE | IGHT   | SHEET 1/1 |     |