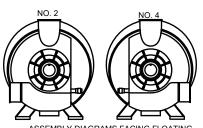

## N904 U Series Bare Shaft Pump

Double Extended Shaft

| APPROVED | 20XX.XXX.X |             | SIZE | CODE    |    | DWG NO |           | REV |
|----------|------------|-------------|------|---------|----|--------|-----------|-----|
| CHECKED  |            | 20XX.XXX.XX | Α    |         |    |        |           | Α   |
| DRAWN    | JP         | 2024.MAR.07 | SCAI | -E 1:50 | WE | IGHT   | SHEET 1/1 |     |