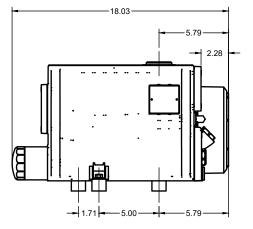

**NRV-31** Bare Pump Unit
Oil-Flooded Single Stage Rotary Vane Vacuum Pump

| APPROVED | 20XX.XXX.XX | SIZE | CODE   | DWG NO |           |   | REV |
|----------|-------------|------|--------|--------|-----------|---|-----|
| CHECKED  | 20XX.XXX.XX | Α    |        |        |           |   | Α   |
| DRAWN JP | 2024.MAY.28 | SCA  | LE 1:8 | WEIGHT | SHEET 1/2 | • |     |