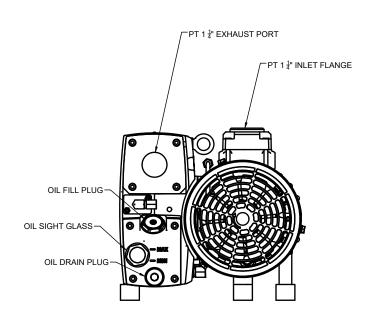

IS PROHIBITED.

**NRV-31** Parts Diagram
Oil-Flooded Single Stage Rotary Vane Vacuum Pump

| APPROVED | 20XX.XXX.XX | SIZE | CODE   |    | DWG NO |           | REV |
|----------|-------------|------|--------|----|--------|-----------|-----|
| CHECKED  | 20XX.XXX.XX | Α    |        |    |        |           | Α   |
| DRAWN JP | 2024.MAY.28 | SCA  | LE 1:6 | WE | IGHT   | SHEET 2/2 |     |