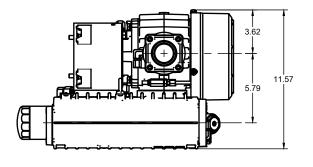

**NRV-31** Bare Pump Unit
Oil-Flooded Single Stage Rotary Vane Vacuum Pump

| APPROVED | 20XX.XXX.XX | SIZE | CODE   | DWG NO |           |   | REV |
|----------|-------------|------|--------|--------|-----------|---|-----|
| CHECKED  | 20XX.XXX.XX | Α    |        |        |           |   | Α   |
| DRAWN JP | 2024.MAY.28 | SCA  | LE 1:8 | WEIGHT | SHEET 1/2 | • |     |