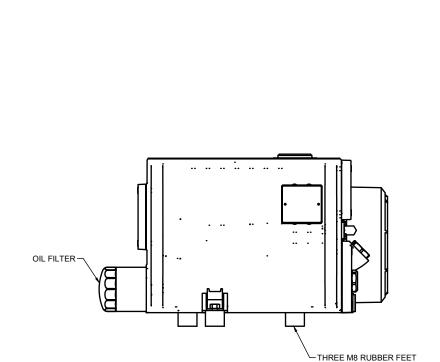

IS PROHIBITED.

**NRV-31** Parts Diagram
Oil-Flooded Single Stage Rotary Vane Vacuum Pump

| APPROVED | 20XX.XXX.XX | SIZE | CODE   |    | DWG NO |           | REV |
|----------|-------------|------|--------|----|--------|-----------|-----|
| CHECKED  | 20XX.XXX.XX | Α    |        |    |        |           | Α   |
| DRAWN JP | 2024.MAY.28 | SCA  | LE 1:6 | WE | IGHT   | SHEET 2/2 |     |