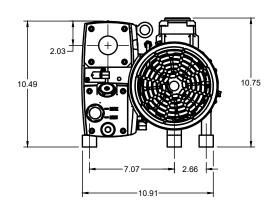

**NRV-31** Bare Pump Unit
Oil-Flooded Single Stage Rotary Vane Vacuum Pump

| APPROVED | 20XX.XXX.XX | SIZE | CODE   | DWG NO |           |   | REV |
|----------|-------------|------|--------|--------|-----------|---|-----|
| CHECKED  | 20XX.XXX.XX | Α    |        |        |           |   | Α   |
| DRAWN JP | 2024.MAY.28 | SCA  | LE 1:8 | WEIGHT | SHEET 1/2 | • |     |