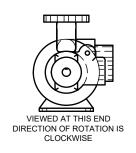

## NC-02 Bare Shaft Pump

| APPROVED |    | 20XX.XXX.XX | SIZE       | CODE |    | DWG NO         |           | REV |
|----------|----|-------------|------------|------|----|----------------|-----------|-----|
| CHECKED  | PH | 2024.MAR.11 | Α          |      |    | 14-0402        |           | В   |
| DRAWN    | JP | 2024/MAR.08 | SCALE 1:10 |      | WE | EIGHT 243 LBS. | SHEET 1/1 |     |