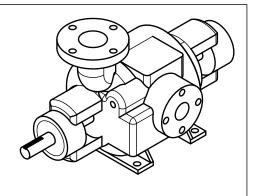

## NC-02 Bare Shaft Pump

| APPROVED |    | 20XX.XXX.XX | SIZE       | CODE |    | DWG NO         |           | REV |
|----------|----|-------------|------------|------|----|----------------|-----------|-----|
| CHECKED  | PH | 2024.MAR.11 | Α          |      |    | 14-0402        |           | В   |
| DRAWN    | JP | 2024/MAR.08 | SCALE 1:10 |      | WE | EIGHT 243 LBS. | SHEET 1/1 |     |