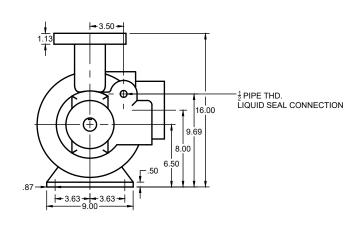

## NC-02 Bare Shaft Pump

| APPROVED |    | 20XX.XXX.XX | SIZE       | CODE |    | DWG NO         |           | REV |
|----------|----|-------------|------------|------|----|----------------|-----------|-----|
| CHECKED  | PH | 2024.MAR.11 | Α          |      |    | 14-0402        |           | В   |
| DRAWN    | JP | 2024/MAR.08 | SCALE 1:10 |      | WE | EIGHT 243 LBS. | SHEET 1/1 |     |