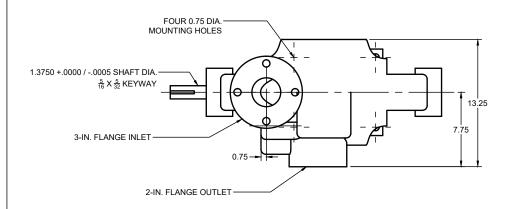

## NC-02 Bare Shaft Pump

| APPROVED |    | 20XX.XXX.XX | SIZE       | CODE |    | DWG NO         |           | REV |
|----------|----|-------------|------------|------|----|----------------|-----------|-----|
| CHECKED  | PH | 2024.MAR.11 | Α          |      |    | 14-0402        |           | В   |
| DRAWN    | JP | 2024/MAR.08 | SCALE 1:10 |      | WE | EIGHT 243 LBS. | SHEET 1/1 |     |