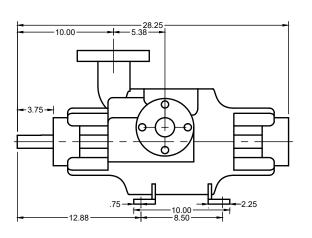

## NC-02 Bare Shaft Pump

| APPROVED |    | 20XX.XXX.XX | SIZE       | CODE |    | DWG NO         |           | REV |
|----------|----|-------------|------------|------|----|----------------|-----------|-----|
| CHECKED  | PH | 2024.MAR.11 | Α          |      |    | 14-0402        |           | В   |
| DRAWN    | JP | 2024/MAR.08 | SCALE 1:10 |      | WE | EIGHT 243 LBS. | SHEET 1/1 |     |