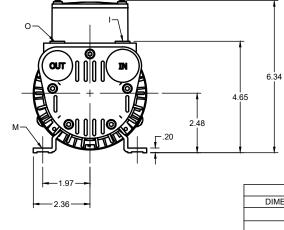

-.08

| DIMENSIONS IN INCHES |                  |                                  |  |  |  |  |  |  |
|----------------------|------------------|----------------------------------|--|--|--|--|--|--|
| DIMENSION            | DESCRIPTION      | SIZE                             |  |  |  |  |  |  |
| I                    | INLET CONNECTION | PT <sup>1</sup> / <sub>4</sub> " |  |  |  |  |  |  |
| 0                    | EXHAUST PORT     | PT <del>1</del> "                |  |  |  |  |  |  |
| М                    | MOUNTING HOLES   | FOUR M-6 THRU.                   |  |  |  |  |  |  |
|                      |                  |                                  |  |  |  |  |  |  |

 $\triangleleft$ 

REV A

|  |                                                                                                                                                                                                                                                     |    |             | _                           |                                  |    |        | М | MOUNTING HOLES | FOUR N |  |
|--|-----------------------------------------------------------------------------------------------------------------------------------------------------------------------------------------------------------------------------------------------------|----|-------------|-----------------------------|----------------------------------|----|--------|---|----------------|--------|--|
|  | ROPRIETARY AND CONFIDENTIAL<br>THE INFORMATION CONTAINED IN THIS DRAWING IS THE<br>SOLE PROPERTY OF NES COMPANY INC.<br>ANY REPRODUCTION IN PART OR AS A WHOLE WITHOUT THE<br>WRITTEN AND EXPLICIT PERMISSION OF NES COMPANY INC.<br>IS PROHIBITED. |    |             | PROJECT<br>NES Company Inc. |                                  |    |        |   |                |        |  |
|  |                                                                                                                                                                                                                                                     |    |             | CI                          | DRV-12<br>ose-Co<br>Running Sing | DU | pled   |   | -              |        |  |
|  | APPROVED                                                                                                                                                                                                                                            | )  | 20XX.XXX.XX | SIZE                        | CODE                             |    | DWG NO |   |                |        |  |
|  | CHECKED                                                                                                                                                                                                                                             |    | 20XX.XXX.XX | Α                           |                                  |    |        |   |                |        |  |
|  | DRAWN                                                                                                                                                                                                                                               | JP | 2024.MAY.08 | SCAI                        | _E 1:4                           | WE | EIGHT  |   | SHEET 1/1      |        |  |
|  |                                                                                                                                                                                                                                                     |    | $\wedge$    |                             |                                  |    |        |   |                |        |  |