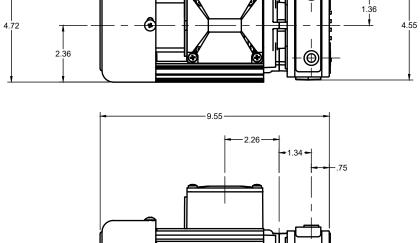

-3.15-

G

-2.95-

 $\rightarrow$ 

⊕

出

Ē

1.36

 $\triangleleft$ 

REV A

|  |                                                                                                                                                                                                                                                     |    |             | _                           |                                  |    |        | М | MOUNTING HOLES | FOUR N |  |
|--|-----------------------------------------------------------------------------------------------------------------------------------------------------------------------------------------------------------------------------------------------------|----|-------------|-----------------------------|----------------------------------|----|--------|---|----------------|--------|--|
|  | ROPRIETARY AND CONFIDENTIAL<br>THE INFORMATION CONTAINED IN THIS DRAWING IS THE<br>SOLE PROPERTY OF NES COMPANY INC.<br>ANY REPRODUCTION IN PART OR AS A WHOLE WITHOUT THE<br>WRITTEN AND EXPLICIT PERMISSION OF NES COMPANY INC.<br>IS PROHIBITED. |    |             | PROJECT<br>NES Company Inc. |                                  |    |        |   |                |        |  |
|  |                                                                                                                                                                                                                                                     |    |             | CI                          | DRV-12<br>ose-Co<br>Running Sing | DU | pled   |   | -              |        |  |
|  | APPROVED                                                                                                                                                                                                                                            | )  | 20XX.XXX.XX | SIZE                        | CODE                             |    | DWG NO |   |                |        |  |
|  | CHECKED                                                                                                                                                                                                                                             |    | 20XX.XXX.XX | Α                           |                                  |    |        |   |                |        |  |
|  | DRAWN                                                                                                                                                                                                                                               | JP | 2024.MAY.08 | SCAI                        | _E 1:4                           | WE | EIGHT  |   | SHEET 1/1      |        |  |
|  |                                                                                                                                                                                                                                                     |    | $\wedge$    |                             |                                  |    |        |   |                |        |  |