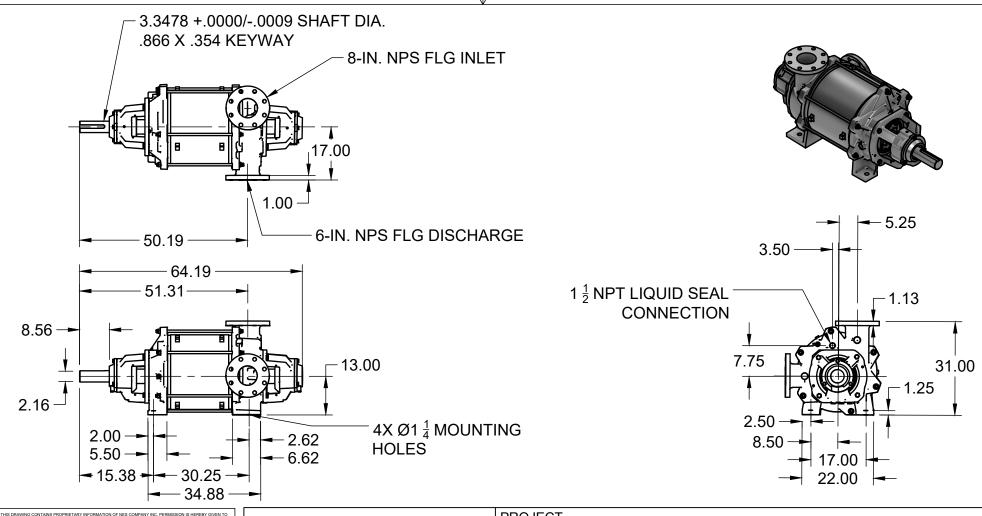

THIS DRAWING CONTAINS PROPRIETARY INFORMATION OF NES COMPANY INC. PERMISSION IS HEREBY GIVEN TO ANY NES COMPANY INC. CUSTOMER TO USE AND REPRODUCE THE INFORMATION CONTAINED HEREIN IN

DIMENSIONAL UNITS ARE: INCHES

MOUNTING HOLE LOCATIONS ±.13 ±.06 ±.13 ±.06

THE INFORMATION CONTAINED IN THIS DRAWING IS THE SOLE PROPERTY OF NES COMPANY INC. ANY REPRODUCTION IN PART OR AS A WHOLE WITHOUT THE WRITTEN AND EXPLICIT PERMISSION OF NES COMPANY INC.

IS PROHIBITED.

PROPRIETARY AND CONFIDENTIAL

**PROJECT** 

NES Company Inc.

TITLE

NX 350 - Bare Shaft Pump

| APPROVED |             |             | SIZE | CODE    |    | DWG NO        |           | REV |
|----------|-------------|-------------|------|---------|----|---------------|-----------|-----|
| CHECKED  |             |             | Α    | LXVWAA2 | 4  |               |           | Α   |
| DRAWN    | Joshua Park | 2024.FEB.26 | SCAL | E 1:20  | WE | IGHT 2950 LBS | SHEET 1/4 |     |