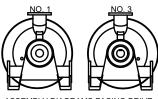

ASSEMBLY DIAGRAMS FACING DRIVE END ASSEMBLY NO. 1 IS STANDARD WITH CLOCKWISE ROTATION

| NES              |
|------------------|
| <b>COMPANY</b> ® |

PROPRIETARY AND CONFIDENTIAL
THE INFORMATION CONTAINED IN THIS DRAWING IS THE
SOLE PROPERTY OF NES COMPANY INC.
ANY REPRODUCTION IN PART OR AS A WHOLE WITHOUT THE
WRITTEN AND EXPLICIT PERMISSION OF NES COMPANY INC.
IS PROHIBITED.