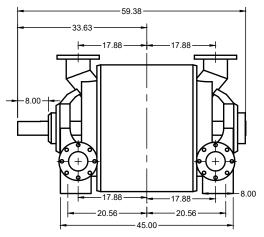

ASSEMBLY DIAGRAMS FACING DRIVE END ASSEMBLY NO. 1 IS STANDARD WITH CLOCKWISE ROTATION

| NES              |
|------------------|
| <b>COMPANY</b> ® |

PROPRIETARY AND CONFIDENTIAL
THE INFORMATION CONTAINED IN THIS DRAWING IS THE
SOLE PROPERTY OF NES COMPANY INC.
ANY REPRODUCTION IN PART OR AS A WHOLE WITHOUT THE
WRITTEN AND EXPLICIT PERMISSION OF NES COMPANY INC.
IS PROHIBITED.

## NL-2000 Bare Shaft Pump

Cast Iron

| APPROVED |    | 20XX.XXX.XX | SIZE | CODE   |    | DWG NO         |           | REV |
|----------|----|-------------|------|--------|----|----------------|-----------|-----|
| CHECKED  | PH | 2024.APR.19 | Α    |        |    | 14-072000CI    |           | Α   |
| DRAWN    | JP | 2024.APR.02 | SCAL | E 1:25 | WE | IGHT 2934 LBS. | SHEET 1/1 |     |