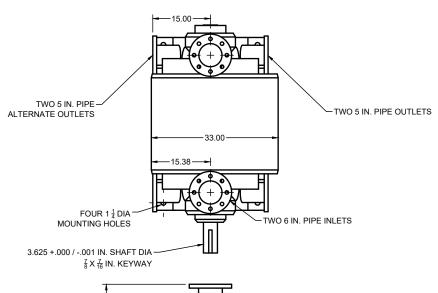

## NL-2000 Bare Shaft Pump

Cast Iron

| APPROVED |    | 20XX.XXX.XX | SIZE | CODE   |    | DWG NO         |           | REV |
|----------|----|-------------|------|--------|----|----------------|-----------|-----|
| CHECKED  | PH | 2024.APR.19 | Α    |        |    | 14-072000CI    |           | Α   |
| DRAWN    | JP | 2024.APR.02 | SCAL | E 1:25 | WE | IGHT 2934 LBS. | SHEET 1/1 |     |