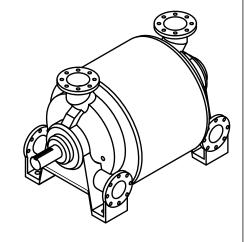

## NL-2000 Bare Shaft Pump

Cast Iron

| APPROVED |    | 20XX.XXX.XX | SIZE | CODE   |    | DWG NO         |           | REV |
|----------|----|-------------|------|--------|----|----------------|-----------|-----|
| CHECKED  | PH | 2024.APR.19 | Α    |        |    | 14-072000CI    |           | Α   |
| DRAWN    | JP | 2024.APR.02 | SCAL | E 1:25 | WE | IGHT 2934 LBS. | SHEET 1/1 |     |