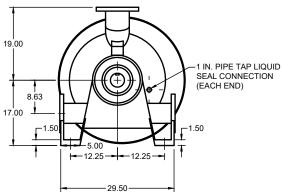

## NL-2000 Bare Shaft Pump

Cast Iron

| APPROVED |    | 20XX.XXX.XX | SIZE | CODE   |    | DWG NO         |           | REV |
|----------|----|-------------|------|--------|----|----------------|-----------|-----|
| CHECKED  | PH | 2024.APR.19 | Α    |        |    | 14-072000CI    |           | Α   |
| DRAWN    | JP | 2024.APR.02 | SCAL | E 1:25 | WE | IGHT 2934 LBS. | SHEET 1/1 |     |