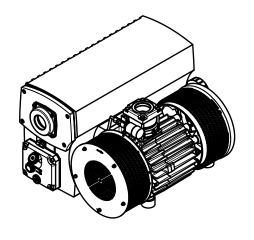

IS PROHIBITED.

PROJECT

NES Company Inc.

**NRV-251** Bare Pump Unit
Oil-Flooded Single Stage Rotary Vane Vacuum Pump

| APPROVED | 20XX.XXX.XX | SIZE | CODE    |    | DWG NO |           | REV |
|----------|-------------|------|---------|----|--------|-----------|-----|
| CHECKED  | 20XX.XXX.XX | Α    |         |    |        |           | Α   |
| DRAWN JP | 2024.MAY.29 | SCAI | LE 1:14 | WE | IGHT   | SHEET 1/2 |     |