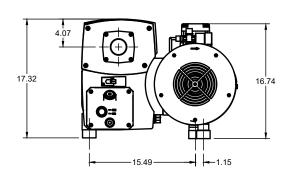

PROPRIETARY AND CONFIDENTIAL
THE INFORMATION CONTAINED IN THIS DRAWING IS THE

IS PROHIBITED.

PROJECT

NES Company Inc.

**NRV-251** SOLE PROPERTY OF NES COMPANY INC.

ANY REPRODUCTION IN PART OR AS A WHOLE WITHOUT THE
WRITTEN AND EXPLICIT PERMISSION OF NES COMPANY INC. Parts Diagram
Oil-Flooded Single Stage Rotary Vane Vacuum Pump

| APPROVED | 20XX.XXX.XX | SIZE CODE  | DWG NO |           | REV |
|----------|-------------|------------|--------|-----------|-----|
| CHECKED  | 20XX.XXX.XX | Α          |        |           | Α   |
| DRAWN JP | 2024.MAY.29 | SCALE 1:12 | WEIGHT | SHEET 2/2 |     |