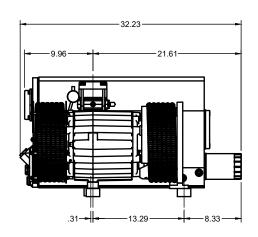

IS PROHIBITED.

PROJECT

NES Company Inc.

**NRV-251** Bare Pump Unit
Oil-Flooded Single Stage Rotary Vane Vacuum Pump

| APPROVED | 20XX.XXX.XX | SIZE | CODE    |    | DWG NO |           | REV |
|----------|-------------|------|---------|----|--------|-----------|-----|
| CHECKED  | 20XX.XXX.XX | Α    |         |    |        |           | Α   |
| DRAWN JP | 2024.MAY.29 | SCAI | LE 1:14 | WE | IGHT   | SHEET 1/2 |     |