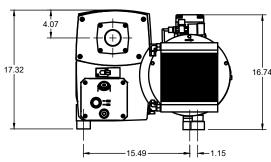

PROJECT

NES Company Inc.

**NRV-301** Bare Pump Unit
Oil-Flooded Single Stage Rotary Vane Vacuum Pump

| APPROVED | 20XX.XXX.XX | SIZE | CODE    | DWG NO |           | REV |
|----------|-------------|------|---------|--------|-----------|-----|
| CHECKED  | 20XX.XXX.XX | Α    |         |        |           | Α   |
| DRAWN JP | 2024.MAY.29 | SCAI | LE 1:14 | WEIGHT | SHEET 1/2 |     |