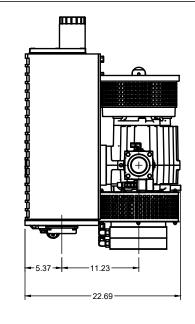

PROJECT

NES Company Inc.

**NRV-301** Bare Pump Unit
Oil-Flooded Single Stage Rotary Vane Vacuum Pump

| APPROVED | 20XX.XXX.XX | SIZE | CODE    | DWG NO |           | REV |
|----------|-------------|------|---------|--------|-----------|-----|
| CHECKED  | 20XX.XXX.XX | Α    |         |        |           | Α   |
| DRAWN JP | 2024.MAY.29 | SCAI | LE 1:14 | WEIGHT | SHEET 1/2 |     |