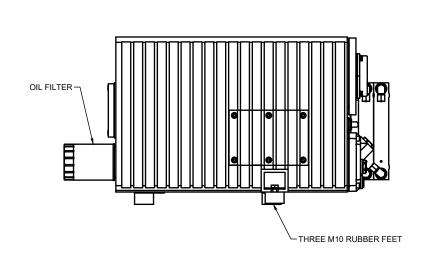

PROJECT

NES Company Inc.

**NRV-301** Parts Diagram
Oil-Flooded Single Stage Rotary Vane Vacuum Pump

| APPROVED | 20XX.XXX.XX | SIZE | CODE    | DWG NO |           | REV |
|----------|-------------|------|---------|--------|-----------|-----|
| CHECKED  | 20XX.XXX.XX | Α    |         |        |           | Α   |
| DRAWN JP | 2024.MAY.29 | SCAI | LE 1:10 | WEIGHT | SHEET 2/2 |     |