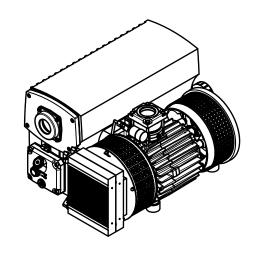

PROJECT

NES Company Inc.

**NRV-301** Parts Diagram
Oil-Flooded Single Stage Rotary Vane Vacuum Pump

| APPROVED | 20XX.XXX.XX | SIZE | CODE    | DWG NO |           | REV |
|----------|-------------|------|---------|--------|-----------|-----|
| CHECKED  | 20XX.XXX.XX | Α    |         |        |           | Α   |
| DRAWN JP | 2024.MAY.29 | SCAI | LE 1:10 | WEIGHT | SHEET 2/2 |     |