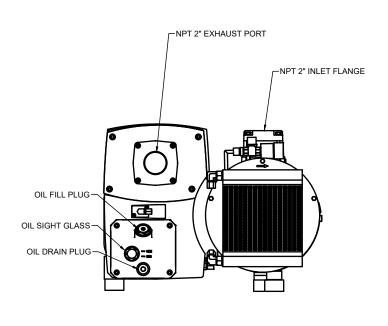

PROJECT

NES Company Inc.

**NRV-301** Bare Pump Unit
Oil-Flooded Single Stage Rotary Vane Vacuum Pump

| APPROVED | 20XX.XXX.XX | SIZE | CODE    | DWG NO |           | REV |
|----------|-------------|------|---------|--------|-----------|-----|
| CHECKED  | 20XX.XXX.XX | Α    |         |        |           | Α   |
| DRAWN JP | 2024.MAY.29 | SCAI | LE 1:14 | WEIGHT | SHEET 1/2 |     |

PROJECT

NES Company Inc.

**NRV-301** Parts Diagram
Oil-Flooded Single Stage Rotary Vane Vacuum Pump

| APPROVED | 20XX.XXX.XX | SIZE | CODE    | DWG NO |           | REV |
|----------|-------------|------|---------|--------|-----------|-----|
| CHECKED  | 20XX.XXX.XX | Α    |         |        |           | Α   |
| DRAWN JP | 2024.MAY.29 | SCAI | LE 1:10 | WEIGHT | SHEET 2/2 |     |