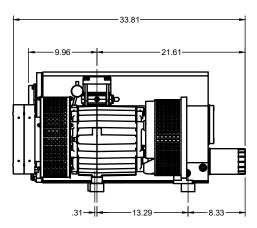

PROJECT

NES Company Inc.

**NRV-301** Bare Pump Unit
Oil-Flooded Single Stage Rotary Vane Vacuum Pump

| APPROVED | 20XX.XXX.XX | SIZE | CODE    | DWG NO |           | REV |
|----------|-------------|------|---------|--------|-----------|-----|
| CHECKED  | 20XX.XXX.XX | Α    |         |        |           | Α   |
| DRAWN JP | 2024.MAY.29 | SCAI | LE 1:14 | WEIGHT | SHEET 1/2 |     |