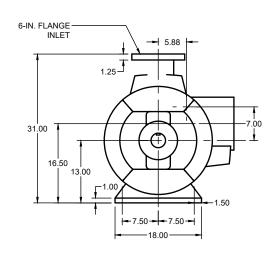

## NES Company Inc.

NC-07

**Bare Shaft Pump** 

| XX  | SIZE | CODE   |    | DWG NO |           | REV |
|-----|------|--------|----|--------|-----------|-----|
| XX  | Α    |        |    |        |           | Α   |
| .08 | SCAI | E 1:20 | WE | EIGHT  | SHEET 1/1 |     |