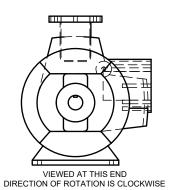

## NES Company Inc.

NC-07

**Bare Shaft Pump** 

| XX  | SIZE | CODE   |    | DWG NO |           | REV |
|-----|------|--------|----|--------|-----------|-----|
| XX  | Α    |        |    |        |           | Α   |
| .08 | SCAI | E 1:20 | WE | EIGHT  | SHEET 1/1 |     |