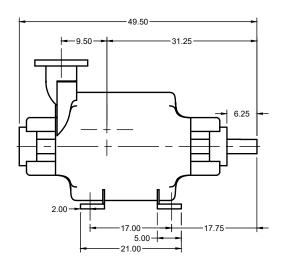

## NES Company Inc.

NC-07

**Bare Shaft Pump** 

| XX  | SIZE | CODE   |    | DWG NO |           | REV |
|-----|------|--------|----|--------|-----------|-----|
| XX  | Α    |        |    |        |           | Α   |
| .08 | SCAI | E 1:20 | WE | EIGHT  | SHEET 1/1 |     |