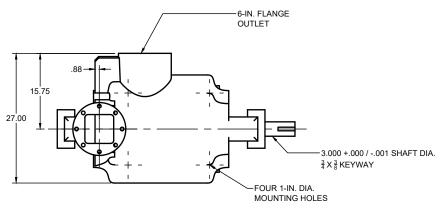

## NES Company Inc.

NC-07

**Bare Shaft Pump** 

| XX  | SIZE | CODE   |    | DWG NO |           | REV |
|-----|------|--------|----|--------|-----------|-----|
| XX  | Α    |        |    |        |           | Α   |
| .08 | SCAI | E 1:20 | WE | EIGHT  | SHEET 1/1 |     |