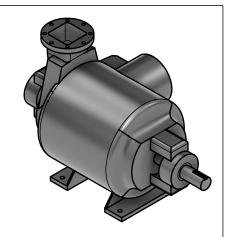

## NES Company Inc.

NC-07

**Bare Shaft Pump** 

| XX  | SIZE | CODE   |    | DWG NO |           | REV |
|-----|------|--------|----|--------|-----------|-----|
| XX  | Α    |        |    |        |           | Α   |
| .08 | SCAI | E 1:20 | WE | EIGHT  | SHEET 1/1 |     |