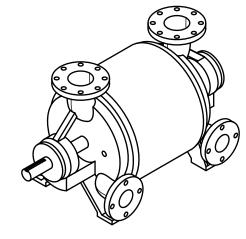

NL-700 Bare Shaft Pump

Cast Iron

| APPROVED | )  | 20XX.XXX.XX | SIZE | CODE    |    | DWG NO        |           | REV |
|----------|----|-------------|------|---------|----|---------------|-----------|-----|
| CHECKED  | PH | 2024.APR.19 | Α    |         |    | 14-07700CI    |           | Α   |
| DRAWN    | JP | 2024.APR.01 | SCA  | LE 1:15 | WE | IGHT 800 LBS. | SHEET 1/1 |     |