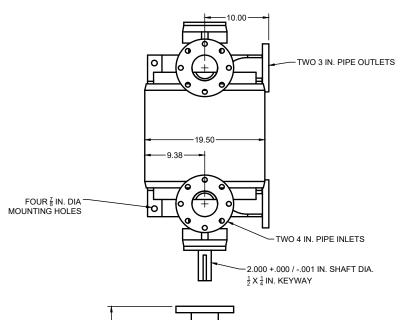

NL-700 Bare Shaft Pump

Cast Iron

| APPROVED | )  | 20XX.XXX.XX | SIZE | CODE    |    | DWG NO        |           | REV |
|----------|----|-------------|------|---------|----|---------------|-----------|-----|
| CHECKED  | PH | 2024.APR.19 | Α    |         |    | 14-07700CI    |           | Α   |
| DRAWN    | JP | 2024.APR.01 | SCA  | LE 1:15 | WE | IGHT 800 LBS. | SHEET 1/1 |     |