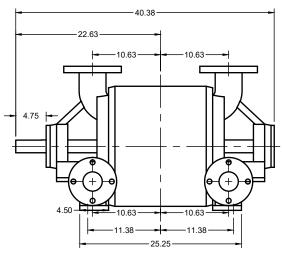

NL-700 Bare Shaft Pump

Cast Iron

| APPROVED | )  | 20XX.XXX.XX | SIZE | CODE    |    | DWG NO        |           | REV |
|----------|----|-------------|------|---------|----|---------------|-----------|-----|
| CHECKED  | PH | 2024.APR.19 | Α    |         |    | 14-07700CI    |           | Α   |
| DRAWN    | JP | 2024.APR.01 | SCA  | LE 1:15 | WE | IGHT 800 LBS. | SHEET 1/1 |     |