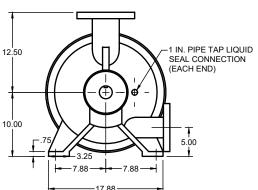

NL-700 Bare Shaft Pump

Cast Iron

| APPROVED | )  | 20XX.XXX.XX | SIZE | CODE    |    | DWG NO        |           | REV |
|----------|----|-------------|------|---------|----|---------------|-----------|-----|
| CHECKED  | PH | 2024.APR.19 | Α    |         |    | 14-07700CI    |           | Α   |
| DRAWN    | JP | 2024.APR.01 | SCA  | LE 1:15 | WE | IGHT 800 LBS. | SHEET 1/1 |     |