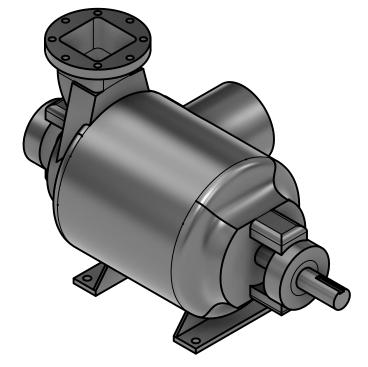

## NC-06 Bare Shaft Pump

SIZE CODE DWG NO REV APPROVED В CHECKED PH 2024.MAR.01 SCALE 1:10 WEIGHT 915 LBS. DRAWN 2024.MAR.01 SHEET 1/1