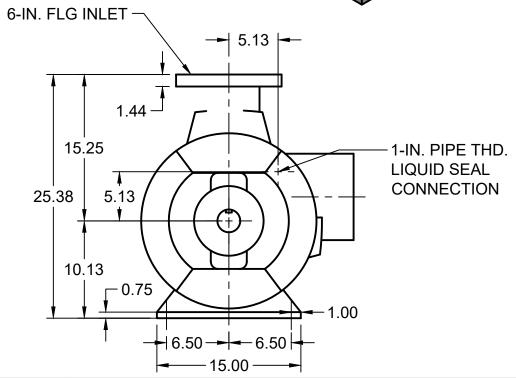

## NC-06 Bare Shaft Pump

SIZE CODE DWG NO REV APPROVED В CHECKED PH 2024.MAR.01 SCALE 1:10 WEIGHT 915 LBS. DRAWN 2024.MAR.01 SHEET 1/1