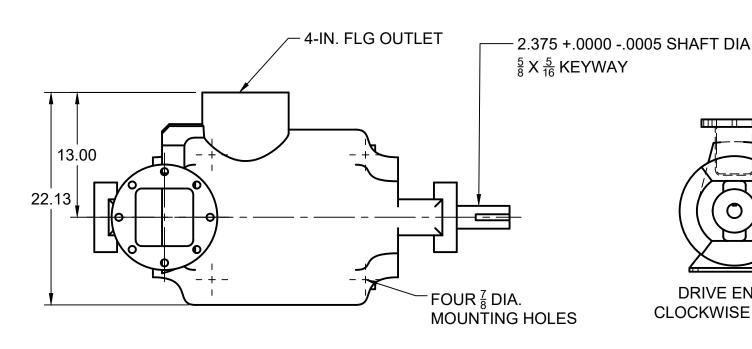

## NC-06 Bare Shaft Pump

SIZE CODE DWG NO REV APPROVED В CHECKED PH 2024.MAR.01 SCALE 1:10 WEIGHT 915 LBS. DRAWN 2024.MAR.01 SHEET 1/1