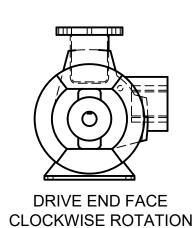

## NC-06 Bare Shaft Pump

SIZE CODE DWG NO REV APPROVED В CHECKED PH 2024.MAR.01 SCALE 1:10 WEIGHT 915 LBS. DRAWN 2024.MAR.01 SHEET 1/1