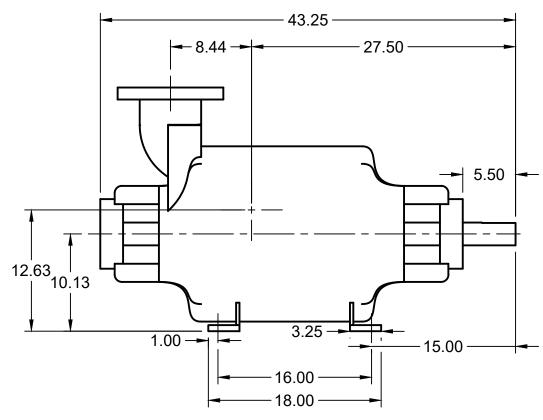

## NC-06 Bare Shaft Pump

SIZE CODE DWG NO REV APPROVED В CHECKED PH 2024.MAR.01 SCALE 1:10 WEIGHT 915 LBS. DRAWN 2024.MAR.01 SHEET 1/1