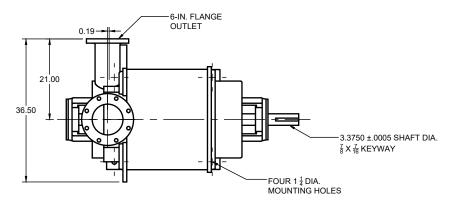

## NC-09 **Bare Shaft Pump**

| XX  | SIZE | CODE   |    | DWG NO |           | REV |
|-----|------|--------|----|--------|-----------|-----|
| XX  | Α    |        |    |        |           | Α   |
| .08 | SCAL | E 1:25 | WE | EIGHT  | SHEET 1/1 |     |