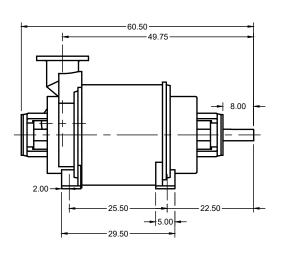

## NC-09 **Bare Shaft Pump**

| XX  | SIZE | CODE   |    | DWG NO |           | REV |
|-----|------|--------|----|--------|-----------|-----|
| XX  | Α    |        |    |        |           | Α   |
| .08 | SCAL | E 1:25 | WE | EIGHT  | SHEET 1/1 |     |