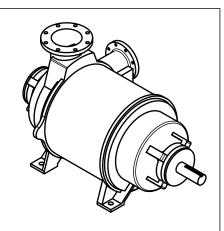

## NC-09 **Bare Shaft Pump**

| XX  | SIZE | CODE   |    | DWG NO |           | REV |
|-----|------|--------|----|--------|-----------|-----|
| XX  | Α    |        |    |        |           | Α   |
| .08 | SCAL | E 1:25 | WE | EIGHT  | SHEET 1/1 |     |