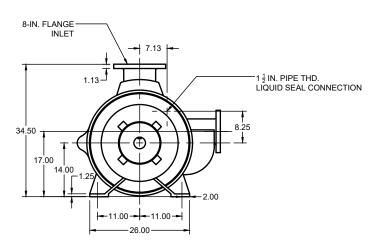

## NC-09 **Bare Shaft Pump**

| XX  | SIZE | CODE   |    | DWG NO |           | REV |
|-----|------|--------|----|--------|-----------|-----|
| XX  | Α    |        |    |        |           | Α   |
| .08 | SCAL | E 1:25 | WE | EIGHT  | SHEET 1/1 |     |