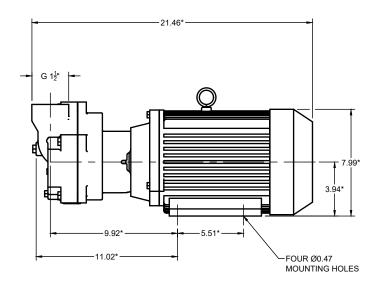

## NCC-55 Dual Voltage Vacuum Pump Close Coupled Motor Assembly, Cast Iron

| APPROVED |    | 20XX.XXX.XX | SIZE | CODE   |    | DWG NO         |           | REV |
|----------|----|-------------|------|--------|----|----------------|-----------|-----|
| CHECKED  | PH | 2024.APR.17 | Α    |        |    | 14-0555CI      |           | Α   |
| DRAWN    | JP | 2024.APR.10 | SCAI | -E 1:8 | WE | IGHT 77.5 LBS. | SHEET 1/1 |     |

\*MOTOR DIMENSIONS WILL VARY DEPENDING ON WHAT IS USED.

PROPRIETARY AND CONFIDENTIAL THE INFORMATION CONTAINED IN THIS DRAWING IS THE SOLE PROPERTY OF NES COMPANY INC.

ANY REPRODUCTION IN PART OR AS A WHOLE WITHOUT THE WRITTEN AND EXPLICIT PERMISSION OF NES COMPANY INC. IS PROHIBITED.