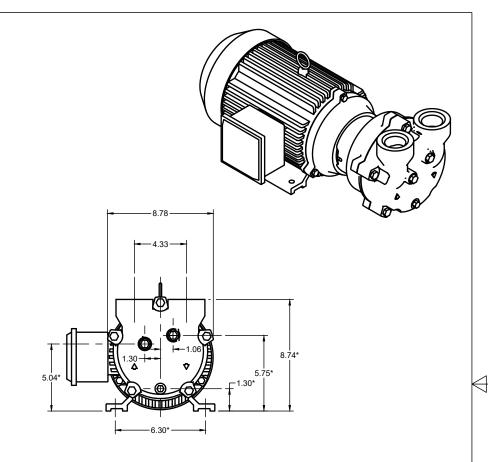

## NCC-55 Dual Voltage Vacuum Pump Close Coupled Motor Assembly, Cast Iron

| APPROVED |    | 20XX.XXX.XX | SIZE | CODE   |    | DWG NO         |           | REV |
|----------|----|-------------|------|--------|----|----------------|-----------|-----|
| CHECKED  | PH | 2024.APR.17 | Α    |        |    | 14-0555CI      |           | Α   |
| DRAWN    | JP | 2024.APR.10 | SCAI | -E 1:8 | WE | IGHT 77.5 LBS. | SHEET 1/1 |     |

\*MOTOR DIMENSIONS WILL VARY DEPENDING ON WHAT IS USED.

PROPRIETARY AND CONFIDENTIAL THE INFORMATION CONTAINED IN THIS DRAWING IS THE SOLE PROPERTY OF NES COMPANY INC.

ANY REPRODUCTION IN PART OR AS A WHOLE WITHOUT THE WRITTEN AND EXPLICIT PERMISSION OF NES COMPANY INC. IS PROHIBITED.