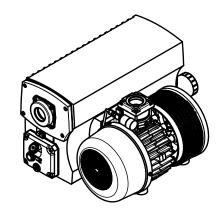

PROJECT

NES Company Inc.

**NRV-161** Parts Diagram
Oil-Flooded Single Stage Rotary Vane Vacuum Pump

| APPROVED | 20XX.XXX.XX | SIZE | CODE    | DWG NO |           | REV |
|----------|-------------|------|---------|--------|-----------|-----|
| CHECKED  | 20XX.XXX.XX | Α    |         |        |           | Α   |
| DRAWN JP | 2024.MAY.28 | SCAI | LE 1:12 | WEIGHT | SHEET 2/2 |     |