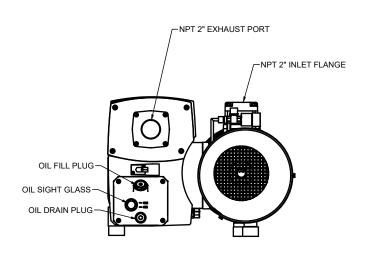

PROJECT

NES Company Inc.

**NRV-161** Parts Diagram
Oil-Flooded Single Stage Rotary Vane Vacuum Pump

| APPROVED | 20XX.XXX.XX | SIZE | CODE    | DWG NO |           | REV |
|----------|-------------|------|---------|--------|-----------|-----|
| CHECKED  | 20XX.XXX.XX | Α    |         |        |           | Α   |
| DRAWN JP | 2024.MAY.28 | SCAI | LE 1:12 | WEIGHT | SHEET 2/2 |     |