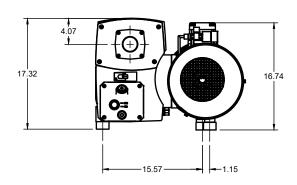

## NRV-161 Close-Coupled Assembly

Oil-Flooded Single Stage Rotary Vane Vacuum Pump

| APPROVED |    | 20XX.XXX.XX | SIZE | CODE   |    | DWG NO |           | REV |  |
|----------|----|-------------|------|--------|----|--------|-----------|-----|--|
| CHECKED  |    | 20XX.XXX.XX | Α    |        |    |        |           | Α   |  |
| DRAWN    | JP | 2024.MAY.28 | SCA  | E 1:12 | WE | IGHT   | SHEET 1/2 |     |  |