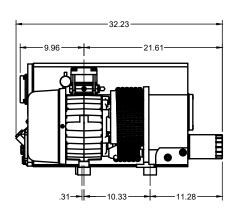

## NRV-161 Close-Coupled Assembly

Oil-Flooded Single Stage Rotary Vane Vacuum Pump

| APPROVED |    | 20XX.XXX.XX | SIZE | CODE   |    | DWG NO |           | REV |  |
|----------|----|-------------|------|--------|----|--------|-----------|-----|--|
| CHECKED  |    | 20XX.XXX.XX | Α    |        |    |        |           | Α   |  |
| DRAWN    | JP | 2024.MAY.28 | SCA  | E 1:12 | WE | IGHT   | SHEET 1/2 |     |  |