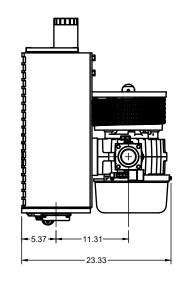

## NRV-161 Close-Coupled Assembly

Oil-Flooded Single Stage Rotary Vane Vacuum Pump

| APPROVED |    | 20XX.XXX.XX | SIZE | CODE   |    | DWG NO |           | REV |  |
|----------|----|-------------|------|--------|----|--------|-----------|-----|--|
| CHECKED  |    | 20XX.XXX.XX | Α    |        |    |        |           | Α   |  |
| DRAWN    | JP | 2024.MAY.28 | SCA  | E 1:12 | WE | IGHT   | SHEET 1/2 |     |  |