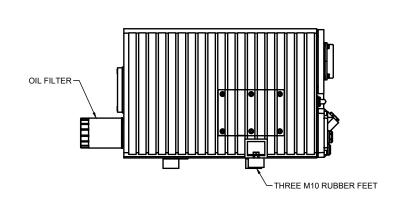

PROJECT

NES Company Inc.

**NRV-161** Parts Diagram
Oil-Flooded Single Stage Rotary Vane Vacuum Pump

| APPROVED | 20XX.XXX.XX | SIZE | CODE    | DWG NO |           | REV |
|----------|-------------|------|---------|--------|-----------|-----|
| CHECKED  | 20XX.XXX.XX | Α    |         |        |           | Α   |
| DRAWN JP | 2024.MAY.28 | SCAI | LE 1:12 | WEIGHT | SHEET 2/2 |     |