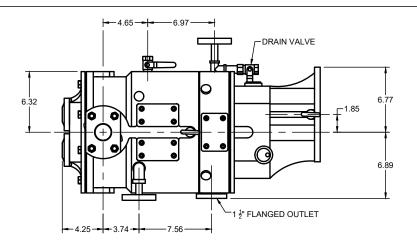

₽

4

|                                                                                          |                                                                                                                                                                    | UNIFANI®    | TITLE      | Ξ              |    |           |           |     |  |
|------------------------------------------------------------------------------------------|--------------------------------------------------------------------------------------------------------------------------------------------------------------------|-------------|------------|----------------|----|-----------|-----------|-----|--|
| PROPRIETARY AND CONFIDENTIAL<br>THE INFORMATION CONTAINED IN THIS DRAWING IS THE NSP-150 |                                                                                                                                                                    |             |            |                |    |           |           |     |  |
| ANY REPRODUCTIO                                                                          | SOLE PROPERTY OF NES COMPANY INC.<br>NY REPRODUCTION IN PART OR AS A WHOLE WITHOUT THE<br>RITTEN AND EXPLICIT PERMISSION OF NES COMPANY INC.<br>Bare Shaft Drawing |             |            |                |    |           |           |     |  |
| IS PROHIBITED.                                                                           |                                                                                                                                                                    |             |            | Side Discharge |    |           |           |     |  |
| APPROVED                                                                                 |                                                                                                                                                                    | 20XX.XXX.XX | SIZE       | CODE           |    | DWG NO    |           | REV |  |
| CHECKED                                                                                  |                                                                                                                                                                    | 20XX.XXX.XX | А          |                |    | 20-11150A |           | В   |  |
| DRAWN                                                                                    | JP                                                                                                                                                                 | 2024.MAY.03 | SCALE 1:10 |                | WE | IGHT      | SHEET 1/1 |     |  |
| <br>•                                                                                    |                                                                                                                                                                    | $\wedge$    | •          |                |    |           | •         |     |  |