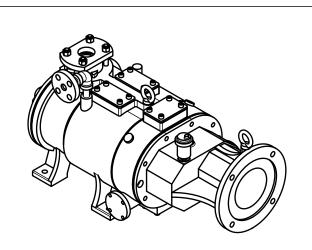

₽

4

|                                                                                          |                                                                                                                                                                    | UNIFANI®    | TITLE      | Ξ              |    |           |           |     |  |
|------------------------------------------------------------------------------------------|--------------------------------------------------------------------------------------------------------------------------------------------------------------------|-------------|------------|----------------|----|-----------|-----------|-----|--|
| PROPRIETARY AND CONFIDENTIAL<br>THE INFORMATION CONTAINED IN THIS DRAWING IS THE NSP-150 |                                                                                                                                                                    |             |            |                |    |           |           |     |  |
| ANY REPRODUCTIO                                                                          | SOLE PROPERTY OF NES COMPANY INC.<br>NY REPRODUCTION IN PART OR AS A WHOLE WITHOUT THE<br>RITTEN AND EXPLICIT PERMISSION OF NES COMPANY INC.<br>Bare Shaft Drawing |             |            |                |    |           |           |     |  |
| IS PROHIBITED.                                                                           |                                                                                                                                                                    |             |            | Side Discharge |    |           |           |     |  |
| APPROVED                                                                                 |                                                                                                                                                                    | 20XX.XXX.XX | SIZE       | CODE           |    | DWG NO    |           | REV |  |
| CHECKED                                                                                  |                                                                                                                                                                    | 20XX.XXX.XX | А          |                |    | 20-11150A |           | В   |  |
| DRAWN                                                                                    | JP                                                                                                                                                                 | 2024.MAY.03 | SCALE 1:10 |                | WE | IGHT      | SHEET 1/1 |     |  |
| <br>•                                                                                    |                                                                                                                                                                    | $\wedge$    | •          |                |    |           | •         |     |  |