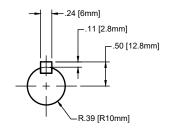

₽

4

|                                                                                          |                                                                                                                                                                    | UNIFANI®    | TITLE      | Ξ              |    |           |           |     |  |
|------------------------------------------------------------------------------------------|--------------------------------------------------------------------------------------------------------------------------------------------------------------------|-------------|------------|----------------|----|-----------|-----------|-----|--|
| PROPRIETARY AND CONFIDENTIAL<br>THE INFORMATION CONTAINED IN THIS DRAWING IS THE NSP-150 |                                                                                                                                                                    |             |            |                |    |           |           |     |  |
| ANY REPRODUCTIO                                                                          | SOLE PROPERTY OF NES COMPANY INC.<br>NY REPRODUCTION IN PART OR AS A WHOLE WITHOUT THE<br>RITTEN AND EXPLICIT PERMISSION OF NES COMPANY INC.<br>Bare Shaft Drawing |             |            |                |    |           |           |     |  |
| IS PROHIBITED.                                                                           |                                                                                                                                                                    |             |            | Side Discharge |    |           |           |     |  |
| APPROVED                                                                                 |                                                                                                                                                                    | 20XX.XXX.XX | SIZE       | CODE           |    | DWG NO    |           | REV |  |
| CHECKED                                                                                  |                                                                                                                                                                    | 20XX.XXX.XX | А          |                |    | 20-11150A |           | В   |  |
| DRAWN                                                                                    | JP                                                                                                                                                                 | 2024.MAY.03 | SCALE 1:10 |                | WE | IGHT      | SHEET 1/1 |     |  |
| <br>•                                                                                    |                                                                                                                                                                    | $\wedge$    | •          |                |    |           | •         |     |  |