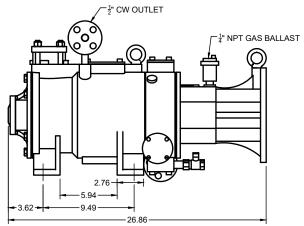

₽

4

|                                                                                          |                                                                                                                                                                    | UNIFANI®    | TITLE      | Ξ              |    |           |           |     |  |
|------------------------------------------------------------------------------------------|--------------------------------------------------------------------------------------------------------------------------------------------------------------------|-------------|------------|----------------|----|-----------|-----------|-----|--|
| PROPRIETARY AND CONFIDENTIAL<br>THE INFORMATION CONTAINED IN THIS DRAWING IS THE NSP-150 |                                                                                                                                                                    |             |            |                |    |           |           |     |  |
| ANY REPRODUCTIO                                                                          | SOLE PROPERTY OF NES COMPANY INC.<br>NY REPRODUCTION IN PART OR AS A WHOLE WITHOUT THE<br>RITTEN AND EXPLICIT PERMISSION OF NES COMPANY INC.<br>Bare Shaft Drawing |             |            |                |    |           |           |     |  |
| IS PROHIBITED.                                                                           |                                                                                                                                                                    |             |            | Side Discharge |    |           |           |     |  |
| APPROVED                                                                                 |                                                                                                                                                                    | 20XX.XXX.XX | SIZE       | CODE           |    | DWG NO    |           | REV |  |
| CHECKED                                                                                  |                                                                                                                                                                    | 20XX.XXX.XX | А          |                |    | 20-11150A |           | В   |  |
| DRAWN                                                                                    | JP                                                                                                                                                                 | 2024.MAY.03 | SCALE 1:10 |                | WE | IGHT      | SHEET 1/1 |     |  |
| <br>•                                                                                    |                                                                                                                                                                    | $\wedge$    | •          |                |    |           | •         |     |  |