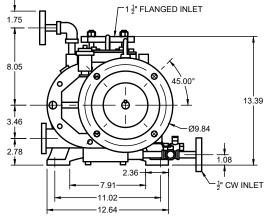

₽

4

|                                                                                          |                                                                                                                                                                    | UNIFANI®    | TITLE      | Ξ              |    |           |           |     |  |
|------------------------------------------------------------------------------------------|--------------------------------------------------------------------------------------------------------------------------------------------------------------------|-------------|------------|----------------|----|-----------|-----------|-----|--|
| PROPRIETARY AND CONFIDENTIAL<br>THE INFORMATION CONTAINED IN THIS DRAWING IS THE NSP-150 |                                                                                                                                                                    |             |            |                |    |           |           |     |  |
| ANY REPRODUCTIO                                                                          | SOLE PROPERTY OF NES COMPANY INC.<br>NY REPRODUCTION IN PART OR AS A WHOLE WITHOUT THE<br>RITTEN AND EXPLICIT PERMISSION OF NES COMPANY INC.<br>Bare Shaft Drawing |             |            |                |    |           |           |     |  |
| IS PROHIBITED.                                                                           |                                                                                                                                                                    |             |            | Side Discharge |    |           |           |     |  |
| APPROVED                                                                                 |                                                                                                                                                                    | 20XX.XXX.XX | SIZE       | CODE           |    | DWG NO    |           | REV |  |
| CHECKED                                                                                  |                                                                                                                                                                    | 20XX.XXX.XX | А          |                |    | 20-11150A |           | В   |  |
| DRAWN                                                                                    | JP                                                                                                                                                                 | 2024.MAY.03 | SCALE 1:10 |                | WE | IGHT      | SHEET 1/1 |     |  |
| <br>•                                                                                    |                                                                                                                                                                    | $\wedge$    | •          |                |    |           | •         |     |  |