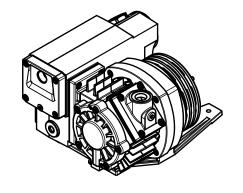

**PROJECT** 

NES Company Inc.

NRV-10, 20 Parts Description

Oil-Flooded Single Stage Rotary Vane Vacuum Pump

| APPROVED 20XX.XXX.XX |             | SIZE | CODE   | ı   | DWG NO |           | REV |
|----------------------|-------------|------|--------|-----|--------|-----------|-----|
| CHECKED              | 20XX.XXX.XX | Α    |        |     |        |           | Α   |
| DRAWN JP             | 2024.MAY.28 | SCA  | LE 1:4 | WEI | GHT    | SHEET 2/2 |     |