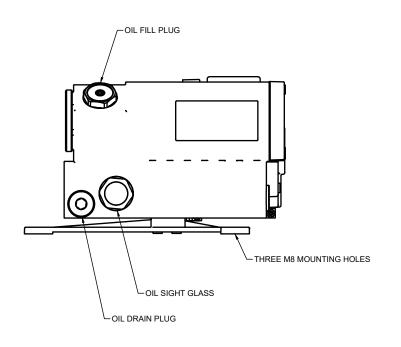

**PROJECT** 

NES Company Inc.

NRV-10, 20 Parts Description

Oil-Flooded Single Stage Rotary Vane Vacuum Pump

| APPROVED 20XX.XXX.XX |             | SIZE | CODE   | ı   | DWG NO |           | REV |
|----------------------|-------------|------|--------|-----|--------|-----------|-----|
| CHECKED              | 20XX.XXX.XX | Α    |        |     |        |           | Α   |
| DRAWN JP             | 2024.MAY.28 | SCA  | LE 1:4 | WEI | GHT    | SHEET 2/2 |     |