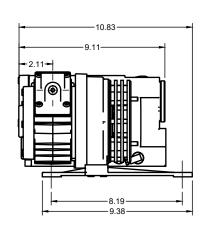

SOLE PROPERTY OF NES COMPANY INC.

ANY REPRODUCTION IN PART OR AS A WHOLE WITHOUT THE
WRITTEN AND EXPLICIT PERMISSION OF NES COMPANY INC.

IS PROHIBITED.

PROJECT

NES Company Inc.

NRV-10, 20 Bare Pump Unit

Oil-Flooded Single Stage Rotary Vane Vacuum Pump

| APPROVED 20XX.XXX.XX |   | SIZE        | CODE |        | DWG NO |      | REV       |   |
|----------------------|---|-------------|------|--------|--------|------|-----------|---|
| CHECKED              |   | 20XX.XXX.XX | Α    |        |        |      |           | Α |
| DRAWN J              | Р | 2024.MAY.28 | SCAI | LE 1:6 | WE     | IGHT | SHEET 1/2 |   |