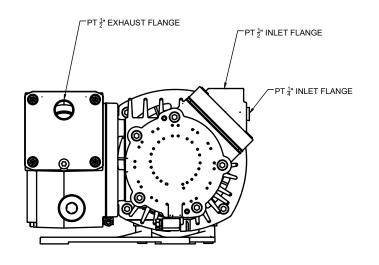

**PROJECT** 

NES Company Inc.

NRV-10, 20 Parts Description

Oil-Flooded Single Stage Rotary Vane Vacuum Pump

| APPROVED 20XX.XXX.XX |             | SIZE | CODE   | ı   | DWG NO |           | REV |
|----------------------|-------------|------|--------|-----|--------|-----------|-----|
| CHECKED              | 20XX.XXX.XX | Α    |        |     |        |           | Α   |
| DRAWN JP             | 2024.MAY.28 | SCA  | LE 1:4 | WEI | GHT    | SHEET 2/2 |     |