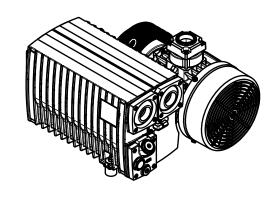

IS PROHIBITED.

PROJECT

NES Company Inc.

**NRV-101** Parts Diagram
Oil-Flooded Single Stage Rotary Vane Vacuum Pump

| APPROVED | APPROVED 20XX.XXX.XX |             | SIZE      | CODE |    | DWG NO |           | REV |
|----------|----------------------|-------------|-----------|------|----|--------|-----------|-----|
| CHECKED  |                      | 20XX.XXX.XX | Α         |      |    |        |           | Α   |
| DRAWN JP |                      | 2024.MAY.28 | SCALE 1:8 |      | WE | IGHT   | SHEET 2/2 |     |