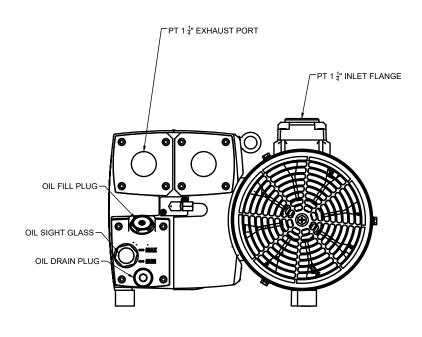

IS PROHIBITED.

PROJECT

NES Company Inc.

**NRV-101** Parts Diagram
Oil-Flooded Single Stage Rotary Vane Vacuum Pump

| APPROVED | APPROVED 20XX.XXX.XX |             | SIZE      | CODE |    | DWG NO |           | REV |
|----------|----------------------|-------------|-----------|------|----|--------|-----------|-----|
| CHECKED  |                      | 20XX.XXX.XX | Α         |      |    |        |           | Α   |
| DRAWN JP |                      | 2024.MAY.28 | SCALE 1:8 |      | WE | IGHT   | SHEET 2/2 |     |