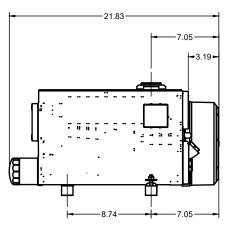

IS PROHIBITED.

PROJECT

NES Company Inc.

**NRV-101** Parts Diagram
Oil-Flooded Single Stage Rotary Vane Vacuum Pump

| APPROVED | APPROVED 20XX.XXX.XX |             | SIZE      | CODE |    | DWG NO |           | REV |
|----------|----------------------|-------------|-----------|------|----|--------|-----------|-----|
| CHECKED  |                      | 20XX.XXX.XX | Α         |      |    |        |           | Α   |
| DRAWN JP |                      | 2024.MAY.28 | SCALE 1:8 |      | WE | IGHT   | SHEET 2/2 |     |