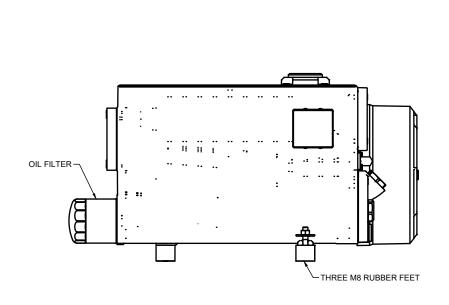

IS PROHIBITED.

PROJECT

NES Company Inc.

**NRV-101** Parts Diagram
Oil-Flooded Single Stage Rotary Vane Vacuum Pump

| APPROVED | APPROVED 20XX.XXX.XX |             | SIZE      | CODE |    | DWG NO |           | REV |
|----------|----------------------|-------------|-----------|------|----|--------|-----------|-----|
| CHECKED  |                      | 20XX.XXX.XX | Α         |      |    |        |           | Α   |
| DRAWN JP |                      | 2024.MAY.28 | SCALE 1:8 |      | WE | IGHT   | SHEET 2/2 |     |