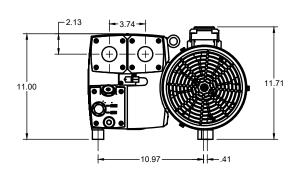

ΓITLE

NRV-101 Close-Coupled Assembly

Oil-Flooded Single Stage Rotary Vane Vacuum Pump

| APPROVED | ED 20XX.XXX. |             | SIZE       | CODE |        | DWG NO |           | REV |  |
|----------|--------------|-------------|------------|------|--------|--------|-----------|-----|--|
| CHECKED  |              | 20XX.XXX.XX | Α          |      |        |        |           | Α   |  |
| DRAWN JP |              | 2024.MAY.28 | SCALE 1:10 |      | WEIGHT |        | SHEET 1/2 |     |  |