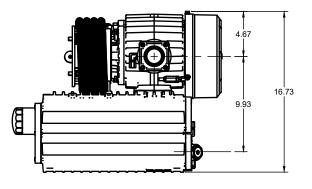

ΓITLE

NRV-101 Close-Coupled Assembly

Oil-Flooded Single Stage Rotary Vane Vacuum Pump

| APPROVED | ED 20XX.XXX. |             | SIZE       | CODE |        | DWG NO |           | REV |  |
|----------|--------------|-------------|------------|------|--------|--------|-----------|-----|--|
| CHECKED  |              | 20XX.XXX.XX | Α          |      |        |        |           | Α   |  |
| DRAWN JP |              | 2024.MAY.28 | SCALE 1:10 |      | WEIGHT |        | SHEET 1/2 |     |  |