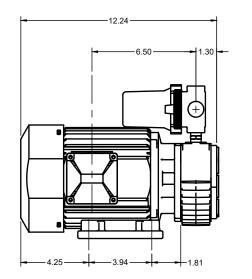

## NDRV-280 Closed-Coupled Assembly

Dry-Running Single Stage Rotary Vane Vacuum Pump

| APPROVED |  | 20XX.XXX.XX | SIZE      | CODE |    | DWG NO |           | REV |  |
|----------|--|-------------|-----------|------|----|--------|-----------|-----|--|
| CHECKED  |  | 20XX.XXX.XX | Α         |      |    |        |           | Α   |  |
| DRAWN JP |  | 2024.MAY.08 | SCALE 1:6 |      | WE | IGHT   | SHEET 1/1 |     |  |