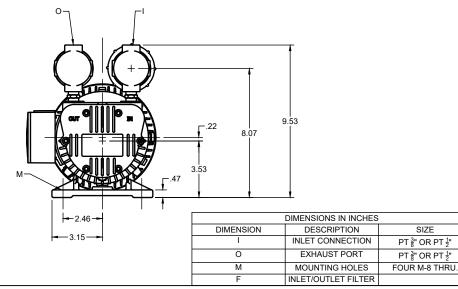

## NDRV-280 Closed-Coupled Assembly

Dry-Running Single Stage Rotary Vane Vacuum Pump

| APPROVED |  | 20XX.XXX.XX | SIZE      | CODE |    | DWG NO |           | REV |  |
|----------|--|-------------|-----------|------|----|--------|-----------|-----|--|
| CHECKED  |  | 20XX.XXX.XX | Α         |      |    |        |           | Α   |  |
| DRAWN JP |  | 2024.MAY.08 | SCALE 1:6 |      | WE | IGHT   | SHEET 1/1 |     |  |