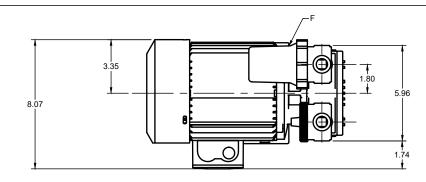

## NDRV-280 Closed-Coupled Assembly

Dry-Running Single Stage Rotary Vane Vacuum Pump

| APPROVED |  | 20XX.XXX.XX | SIZE      | CODE |    | DWG NO |           | REV |  |
|----------|--|-------------|-----------|------|----|--------|-----------|-----|--|
| CHECKED  |  | 20XX.XXX.XX | Α         |      |    |        |           | Α   |  |
| DRAWN JP |  | 2024.MAY.08 | SCALE 1:6 |      | WE | IGHT   | SHEET 1/1 |     |  |